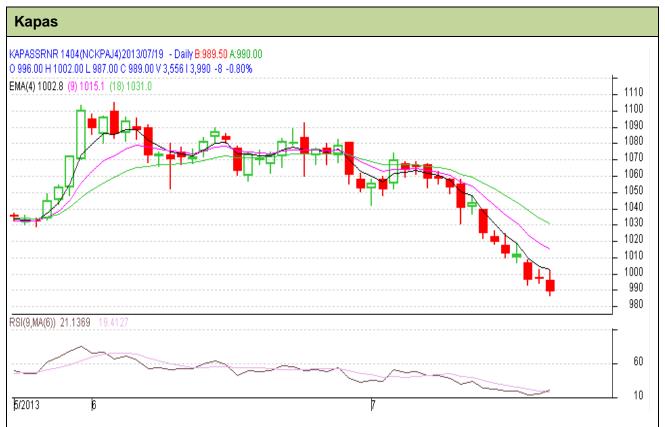

**Exchange: NCDEX Commodity: Kapas** Contract: April Expiry: April 30<sup>th</sup>, 2014

## **Technical Commentary:**

- Candle sticks denotes weak market
- Candle sticks reveal short term downtrendtrend in market.
- We advise traders to Sell

Strategy: Sell **Intraday Supports & Resistances S1 PCP** R1 **S2** R2 Kapas **NCDEX** April 975 980 989 1002 1005

**Intraday Trade Call\*** T1 **T2** Call SL **Entry** Sell **NCDEX** Below 994 987 984 997 Kapas April

<sup>\*</sup>Do not carry forward the position until the next day.

Commodity: Cotton Exchange: MCX Contract: July Expiry: July 31<sup>st</sup>, 2013