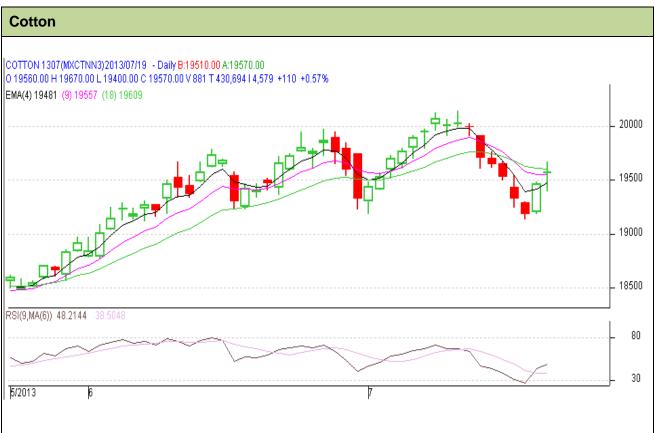

## **Technical Commentary:**

- Candle sticks denotes weak market
- Candle sticks reveal short term uptrend in market.
- We advise traders to Buy

| Str | ate | av: | Ri | IV |
|-----|-----|-----|----|----|
| UЦ  | all | ·w· |    | uv |

| Intraday Supports & Resistances |       | S2    | S1    | PCP        | R1    | R2    |       |
|---------------------------------|-------|-------|-------|------------|-------|-------|-------|
| Kapas                           | NCDEX | April | 19490 | 19540      | 19570 | 19750 | 19780 |
| Intraday Trade Call*            |       | Call  | Entry | T1         | T2    | SL    |       |
| Kapas                           | NCDEX | April | Buy   | Above19593 | 19680 | 19720 | 19550 |

<sup>\*</sup>Do not carry forward the position until the next day.