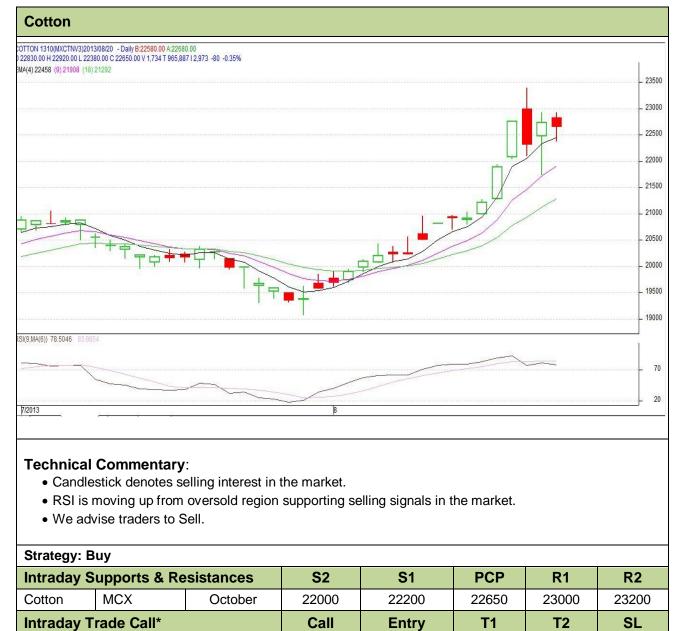

#### **Commodity: Cotton Contract: October**

### **Exchange: MCX** Expiry: October 31<sup>st</sup>, 2013

\*Do not carry forward the position until the next day.

October

MCX

Cotton

Entry

<22650

22550

22500

22710