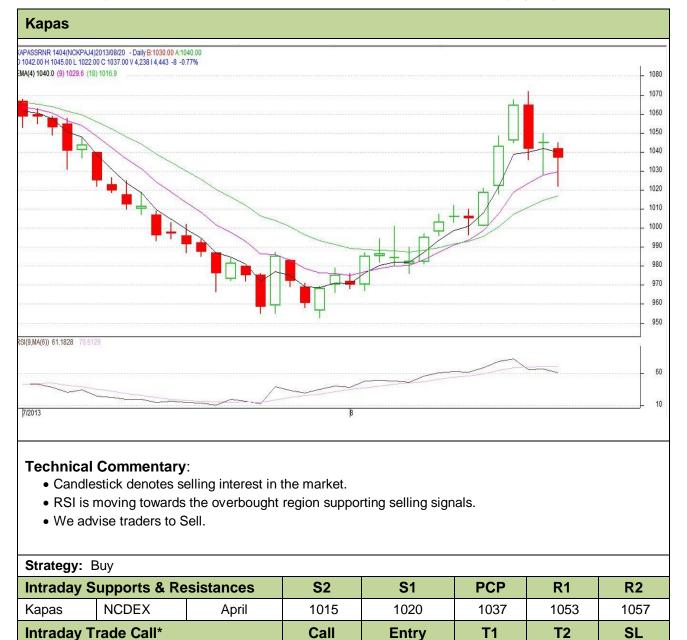

### Commodity: Kapas Contract: April

### Exchange: NCDEX Expiry: April 30<sup>th</sup>, 2014

Sell

April

<1045

1035

1030

1051

\*Do not carry forward the position until the next day.

NCDEX

Kapas