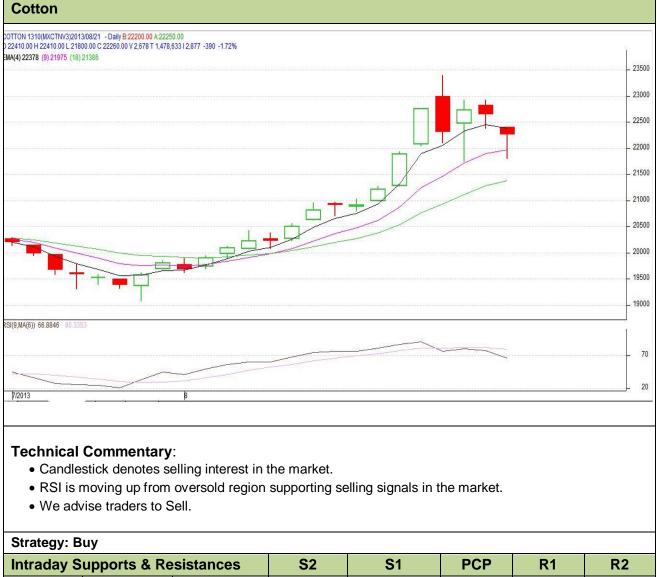

### Commodity: Cotton Contract: October

# Exchange: MCX Expiry: October 31<sup>st</sup>, 2013

| Intraday Supports & Resistances |     |         | S2    | S1     | РСР   | R1    | R2    |
|---------------------------------|-----|---------|-------|--------|-------|-------|-------|
| Cotton                          | MCX | October | 21500 | 21700  | 22260 | 22500 | 22600 |
| Intraday Trade Call*            |     |         | Call  | Entry  | T1    | T2    | SL    |
| Cotton                          | MCX | October | Sell  | <22260 | 22180 | 22140 | 22308 |

\*Do not carry forward the position until the next day.