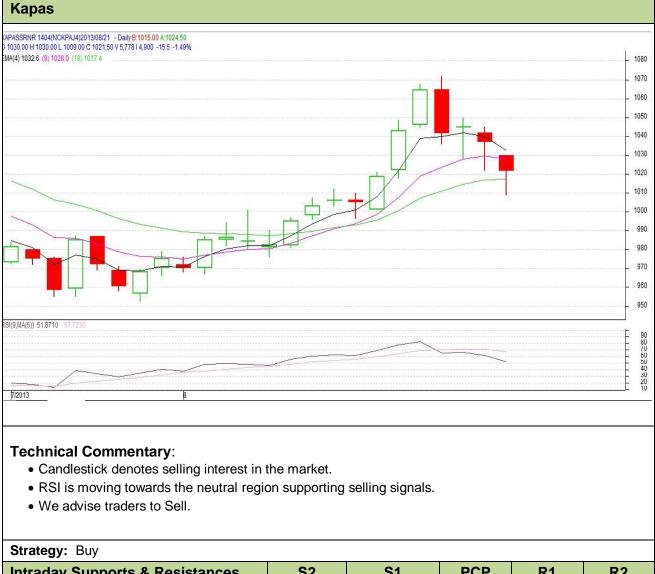

# Commodity: Kapas Contract: April

# Exchange: NCDEX Expiry: April 30<sup>th</sup>, 2014

| Intraday Supports & Resistances |       |       | S2   | S1    | PCP    | R1   | R2     |
|---------------------------------|-------|-------|------|-------|--------|------|--------|
| Kapas                           | NCDEX | April | 1000 | 1005  | 1021.5 | 1030 | 1035   |
| Intraday Trade Call*            |       |       | Call | Entry | T1     | T2   | SL     |
| Kapas                           | NCDEX | April | Sell | <1026 | 1014   | 1009 | 1033.2 |

\*Do not carry forward the position until the next day.