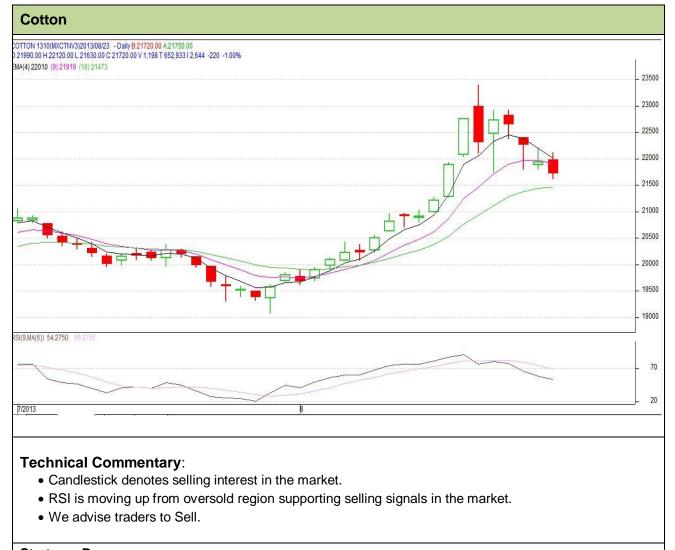

# AW AGRIWATCH

#### Commodity: Cotton Contract: October

## Exchange: MCX Expiry: October 31<sup>st</sup>, 2013

| Strategy: Buy                   |     |         |       |        |       |       |       |
|---------------------------------|-----|---------|-------|--------|-------|-------|-------|
| Intraday Supports & Resistances |     |         | S2    | S1     | PCP   | R1    | R2    |
| Cotton                          | MCX | October | 21300 | 21500  | 21720 | 22300 | 22200 |
| Intraday Trade Call*            |     |         | Call  | Entry  | T1    | T2    | SL    |
| Cotton                          | MCX | October | Sell  | <21900 | 21800 | 21750 | 21960 |