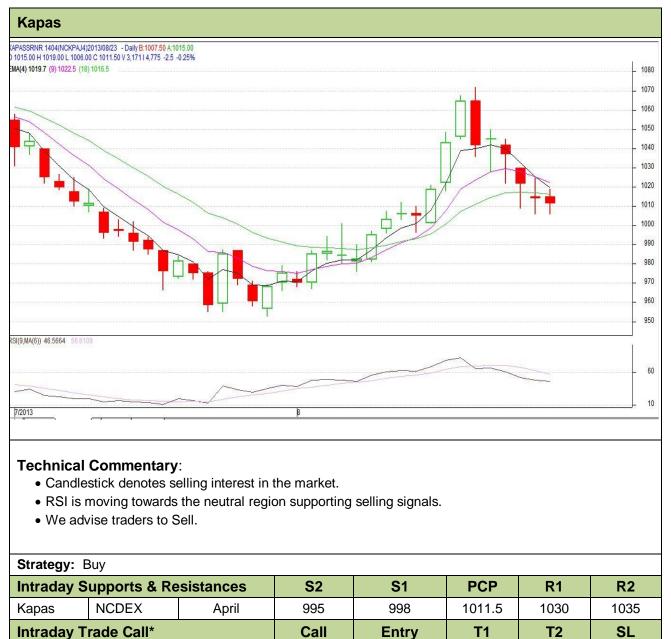

### Commodity: Kapas Contract: April

### Exchange: NCDEX Expiry: April 30<sup>th</sup>, 2014

Sell

April

<1018

1006

1000

1025.2

\*Do not carry forward the position until the next day.

NCDEX

Kapas