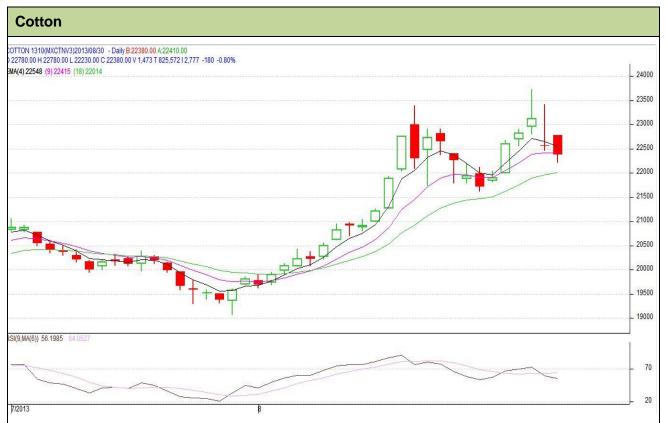

<sup>\*</sup>Do not carry forward the position until the next day.

Commodity: Cotton Exchange: MCX
Contract: October Expiry: October 31<sup>st</sup>, 2013

## **Technical Commentary:**

- Candlestick denotes selling interest in the market.
- RSI is moving towards overbought region supporting selling signals.
- We advise traders to Sell.

## Strategy: Sell

| Intraday Supports & Resistances |     |         | S2    | S1     | PCP   | R1    | R2    |
|---------------------------------|-----|---------|-------|--------|-------|-------|-------|
| Cotton                          | MCX | October | 21900 | 22000  | 22380 | 22500 | 22800 |
| Intraday Trade Call*            |     |         | Call  | Entry  | T1    | T2    | SL    |
| Cotton                          | MCX | October | Sell  | <22380 | 22280 | 22200 | 22440 |