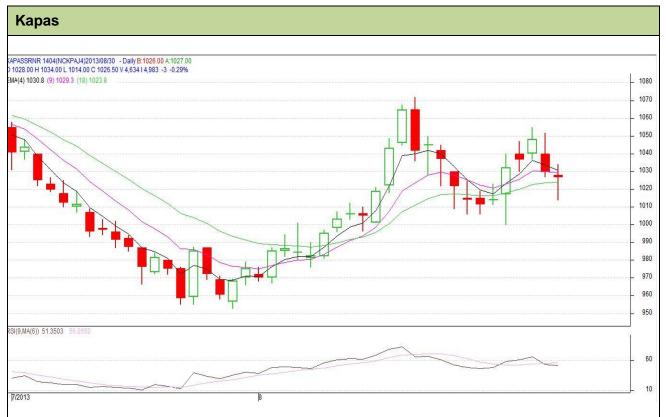

Commodity: Kapas Exchange: NCDEX Contract: April Expiry: April 30<sup>th</sup>, 2014

## **Technical Commentary**:

- Candlestick denotes selling interest in the market.
- RSI is moving towards the overbought region supporting selling signals.
- We advise traders to Sell.

Strategy: Sell

| Intraday Supports & Resistances |       |       | S2   | S1    | PCP     | R1   | R2   |
|---------------------------------|-------|-------|------|-------|---------|------|------|
| Kapas                           | NCDEX | April | 1005 | 1010  | 1026.50 | 1032 | 1038 |
| Intraday Trade Call*            |       |       | Call | Entry | T1      | T2   | SL   |
| Kapas                           | NCDEX | April | Sell | <1028 | 1016    | 1012 | 1035 |