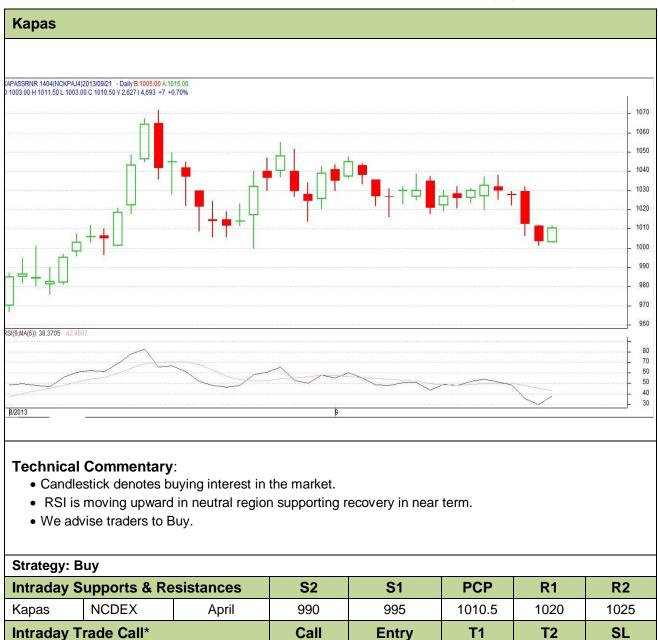

## Commodity: Kapas Contract: April

## Exchange: NCDEX Expiry: April 30<sup>th</sup>, 2014

**Buy** 

April

>1005

1012

1015

1001

\*Do not carry forward the position until the next day.

NCDEX

Kapas