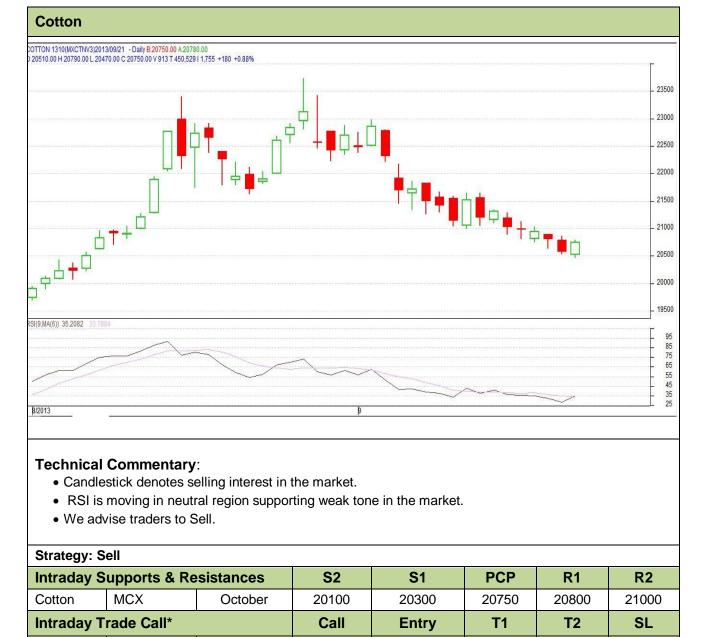

### Commodity: Cotton Contract: October

## Exchange: MCX Expiry: October 31<sup>st</sup>, 2013

\*Do not carry forward the position until the next day.

October

MCX

Cotton

<20650

20500

20400

20740