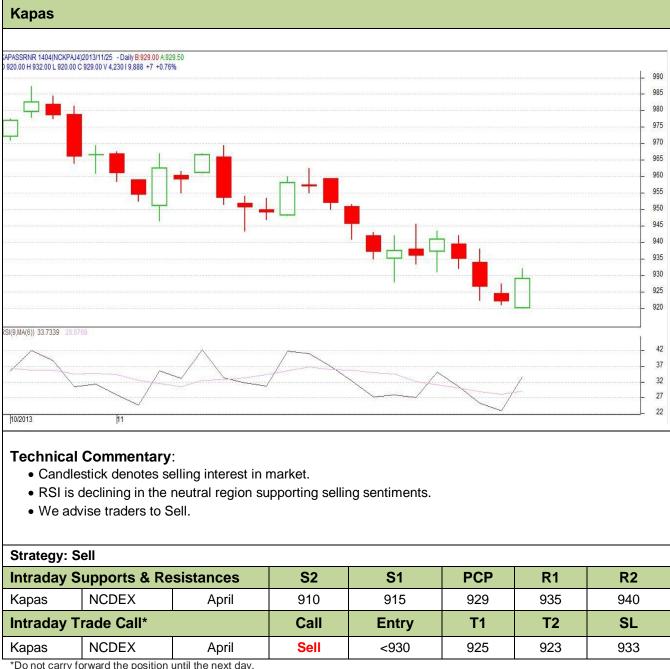

## **Commodity: Kapas Contract: April**

# **Exchange: NCDEX** Expiry: April 30<sup>th</sup>, 2014

\*Do not carry forward the position until the next day.