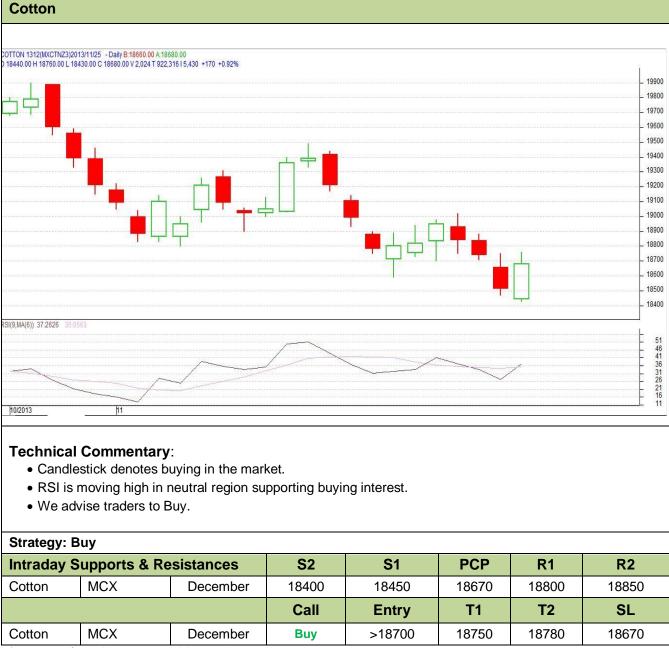

# AW AGRIWATCH

#### Commodity: Cotton Contract: December

## Exchange: MCX Expiry: 31<sup>st</sup> December, 2013

\*Do not carry forward the position until the next day.