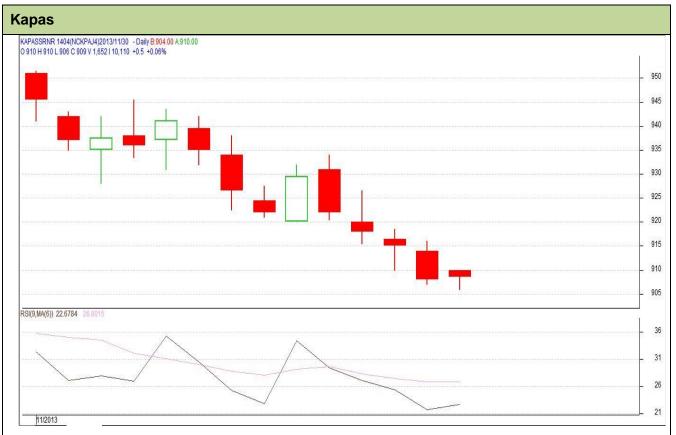

Commodity: Kapas Exchange: NCDEX Contract: April Expiry: April 30<sup>th</sup>, 2014

## **Technical Commentary:**

- Candlestick denotes buying interest in the market.
- RSI is moving in oversold region supporting buying sentiments.
- We advise traders to Buy.

Strategy: Buy

| Intraday Supports & Resistances |       |       | S2   | <b>S</b> 1 | PCP   | R1  | R2  |
|---------------------------------|-------|-------|------|------------|-------|-----|-----|
| Kapas                           | NCDEX | April | 900  | 905        | 908.5 | 920 | 925 |
| Intraday Trade Call*            |       |       | Call | Entry      | T1    | T2  | SL  |
| Kapas                           | NCDEX | April | Buy  | >910       | 915   | 918 | 907 |

<sup>\*</sup>Do not carry forward the position until the next day.

Commodity: Cotton Contract: December

**Exchange: MCX** 

Expiry: 31<sup>st</sup> December, 2013