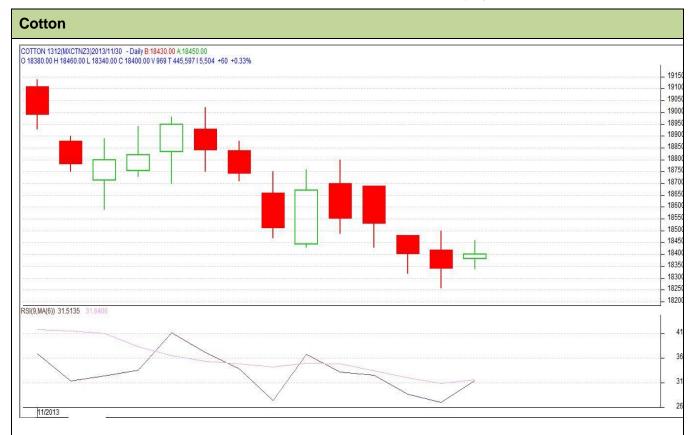

<sup>\*</sup>Do not carry forward the position until the next day.

Commodity: Cotton Contract: December

**Exchange: MCX** 

Expiry: 31<sup>st</sup> December, 2013

## **Technical Commentary:**

- Candlestick denotes buying in the market.
- RSI is moving in oversold region supporting buying sentiments.
- We advise traders to Buy.

## Strategy: Buy

| •                               | -   |          |       |        |       |       |       |
|---------------------------------|-----|----------|-------|--------|-------|-------|-------|
| Intraday Supports & Resistances |     |          | S2    | S1     | PCP   | R1    | R2    |
| Cotton                          | MCX | December | 18200 | 18300  | 18400 | 18600 | 18700 |
|                                 |     |          | Call  | Entry  | T1    | T2    | SL    |
| Cotton                          | MCX | December | Buy   | >18450 | 18550 | 18600 | 18390 |