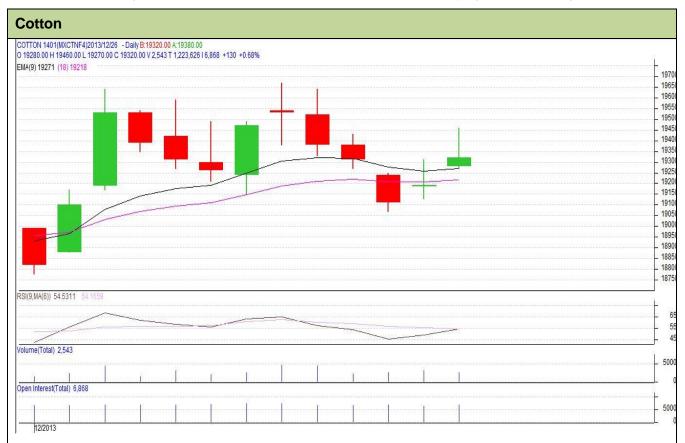

<sup>\*</sup>Do not carry forward the position until the next day.

Commodity: Cotton Contract: January

**Exchange: MCX** 

Expiry: 31<sup>st</sup> January, 2013

## **Technical Commentary**:

- · Candlestick denotes buying interest in the market.
- RSI is moving towards overbought region supporting buying sentiments.
- We advise traders to Buy.

Strategy: Buy

| Intraday Supports & Resistances |     |         | S2    | S1     | PCP   | R1    | R2    |
|---------------------------------|-----|---------|-------|--------|-------|-------|-------|
| Cotton                          | MCX | January | 18750 | 18800  | 19320 | 19800 | 19900 |
|                                 |     |         | Call  | Entry  | T1    | T2    | SL    |
| Cotton                          | MCX | January | Buy   | >19350 | 19450 | 19500 | 19290 |