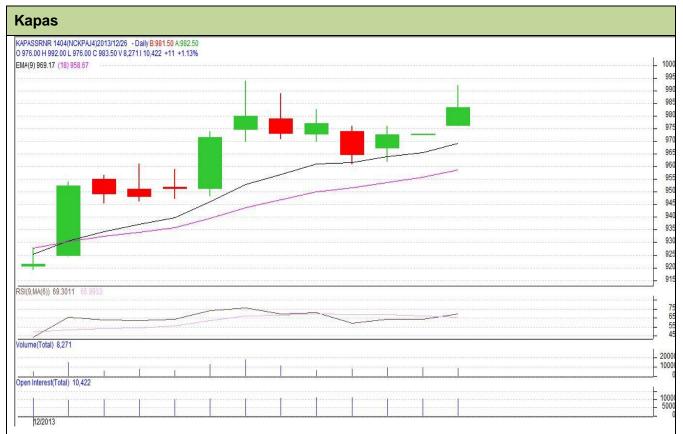

Commodity: Kapas Exchange: NCDEX Contract: April Expiry: April 30<sup>th</sup>, 2014

## **Technical Commentary**:

- Candlestick denotes buying interest in the market.
- RSI is moving towards overbought region supporting buying sentiments.
- We advise traders to Buy.

Strategy: Buy

| Intraday Supports & Resistances |       |       | S2   | <b>S</b> 1 | PCP   | R1  | R2   |
|---------------------------------|-------|-------|------|------------|-------|-----|------|
| Kapas                           | NCDEX | April | 920  | 935        | 983.5 | 995 | 1000 |
| Intraday Trade Call*            |       |       | Call | Entry      | T1    | T2  | SL   |
| Kapas                           | NCDEX | April | Buy  | >981       | 985   | 988 | 979  |