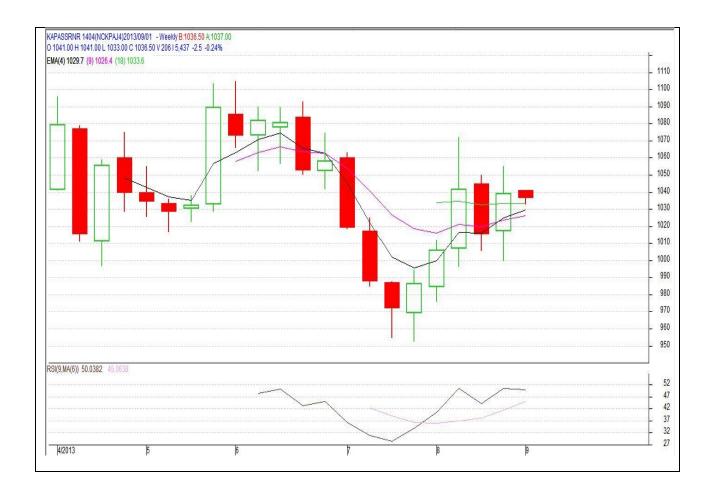

#### ICE Cotton Futures (October 2013 Contract) Technical Analysis

October 2013 Contract of ICE futures closed sideways. Prices ranged 83 to 86 during the week. Immediate support level is at 82, which could further move up to 84.

| Support 2 | Support 1 | Resistance 1 | Resistance 2 |
|-----------|-----------|--------------|--------------|
| 82        | 84        | 86           | 88           |

All in cents/pound Source: MRCI