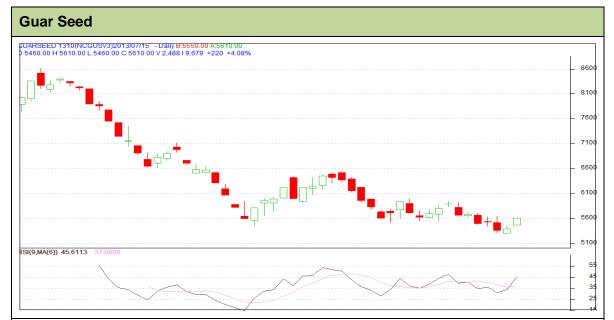

Commodity: Guar seed Exchange: NCDEX Contract: October Expiry: Oct 18<sup>th</sup>, 2013

## **Technical Commentary:**

- Prices are trying to re-bounce from its previous level.
- Last candlestick indicates bullishness.
- RSI is moving in the neutral region.

| Strategy: Sell                  |       |         |      |               |      |      |      |  |  |  |  |  |
|---------------------------------|-------|---------|------|---------------|------|------|------|--|--|--|--|--|
| Intraday Supports & Resistances |       |         | S2   | S1            | PCP  | R1   | R2   |  |  |  |  |  |
| Guar Seed                       | NCDEX | October | 5400 | 5340          | 5610 | 5660 | 5710 |  |  |  |  |  |
| Intraday Trade Call             |       |         | Call | Entry         | T1   | T2   | SL   |  |  |  |  |  |
| Guar Seed                       | NCDEX | October | Sell | Below<br>5538 | 5462 | 5422 | 5574 |  |  |  |  |  |

Do not carry forward the position until the next day.

Commodity: Guar Gum Contract: October

Exchange: NCDEX Expiry: Oct 18<sup>th</sup>, 2013