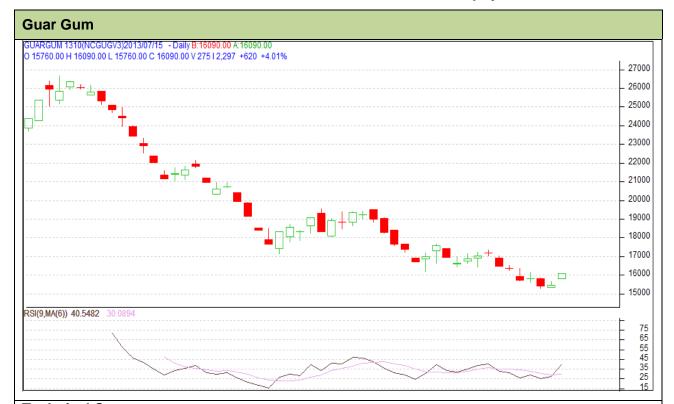

Do not carry forward the position until the next day.

Commodity: Guar Gum Contract: October

Exchange: NCDEX Expiry: Oct 18<sup>th</sup>, 2013

## **Technical Commentary:**

- Prices are trying to re-bounce from its previous level.
- Last candlestick indicates bullishness.
- RSI is moving in the neutral region.

| Strategy: Sell                  |       |         |       |             |       |       |       |  |  |  |  |
|---------------------------------|-------|---------|-------|-------------|-------|-------|-------|--|--|--|--|
| Intraday Supports & Resistances |       | S2      | S1    | PCP         | R1    | R2    |       |  |  |  |  |
| Guar gum                        | NCDEX | October | 15650 | 15870       | 16090 | 16200 | 16310 |  |  |  |  |
| Intraday Trade Call             |       | Call    | Entry | T1          | T2    | SL    |       |  |  |  |  |
| Guar gum                        | NCDEX | October | Sell  | Below 16062 | 15912 | 15872 | 16152 |  |  |  |  |

<sup>\*</sup>Do not carry forward the position until the next day.