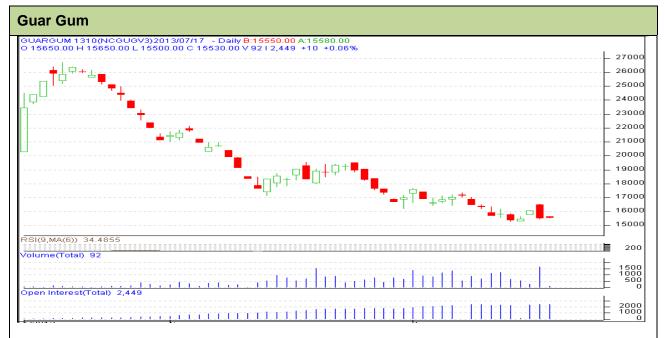

Do not carry forward the position until the next day.

Commodity: Guar Gum Exchange: NCDEX Contract: October Expiry: Oct 18<sup>th</sup>, 2013

## **Technical Commentary**:

- Prices are moving in downward channel as chart depicts.
- · Last candlestick indicates bearishness.
- RSI is moving in the neutral region.

| Strategy: Sell                  |       |         |      |                |       |       |       |  |  |  |  |  |
|---------------------------------|-------|---------|------|----------------|-------|-------|-------|--|--|--|--|--|
| Intraday Supports & Resistances |       |         | S2   | S1             | PCP   | R1    | R2    |  |  |  |  |  |
| Guar gum                        | NCDEX | October | -    | 15000          | 15520 | 16275 | 16892 |  |  |  |  |  |
| Intraday Trade Call             |       |         | Call | Entry          | T1    | T2    | SL    |  |  |  |  |  |
| Guar gum                        | NCDEX | October | Sell | Below<br>15588 | 15388 | 15280 | 12698 |  |  |  |  |  |