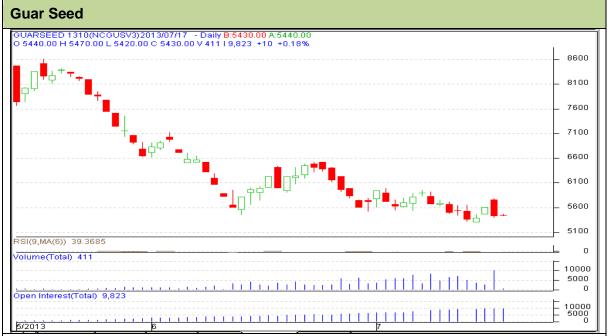

Commodity: Guar seed Contract: October

Exchange: NCDEX Expiry: Oct 18<sup>th</sup>, 2013

## **Technical Commentary:**

- Prices are moving in a downward channel as chart depicts.
- Last candlestick indicates bearishness.
- RSI is moving in the neutral region.

| Strategy: Buy                   |       |         |      |               |      |      |      |  |  |  |  |  |
|---------------------------------|-------|---------|------|---------------|------|------|------|--|--|--|--|--|
| Intraday Supports & Resistances |       |         | S2   | S1            | PCP  | R1   | R2   |  |  |  |  |  |
| Guar Seed                       | NCDEX | October | 5100 | 5310          | 5420 | 5772 | 5800 |  |  |  |  |  |
| Intraday Trade Call             |       |         | Call | Entry         | T1   | T2   | SL   |  |  |  |  |  |
| Guar Seed                       | NCDEX | October | Buy  | Above<br>5559 | 5709 | 5759 | 5480 |  |  |  |  |  |