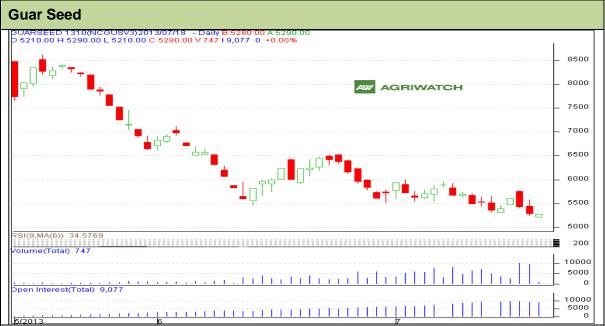

Commodity: Guar seed Exchange: NCDEX Contract: October Expiry: Oct 18<sup>th</sup>, 2013

## **Technical Commentary:**

- Prices are moving in a downward channel as chart depicts.
- Last candlestick indicates bearishness.
- RSI is moving in the neutral region.

| Strategy: Buy                   |       |         |      |               |      |      |      |  |  |  |  |
|---------------------------------|-------|---------|------|---------------|------|------|------|--|--|--|--|
| Intraday Supports & Resistances |       |         | S2   | S1            | PCP  | R1   | R2   |  |  |  |  |
| Guar Seed                       | NCDEX | October | -    | 5100          | 5280 | 5710 | 5865 |  |  |  |  |
| Intraday Trade Call             |       |         | Call | Entry         | T1   | T2   | SL   |  |  |  |  |
| Guar Seed                       | NCDEX | October | Buy  | Above<br>5240 | 5280 | 5295 | 5216 |  |  |  |  |