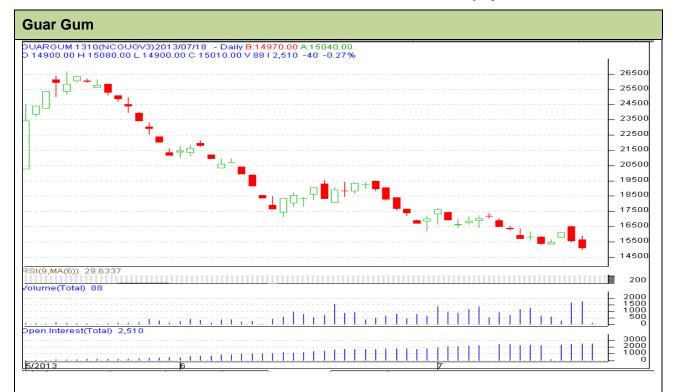

Do not carry forward the position until the next day.

Commodity: Guar Gum Contract: October

Exchange: NCDEX Expiry: Oct 18<sup>th</sup>, 2013

## **Technical Commentary:**

- · Prices are moving in downward channel as chart depicts.
- · Last candlestick indicates bearishness.
- RSI is moving in the neutral region.

| Strategy: Sell                  |       |         |      |                |       |       |       |  |  |  |  |  |
|---------------------------------|-------|---------|------|----------------|-------|-------|-------|--|--|--|--|--|
| Intraday Supports & Resistances |       |         | S2   | S1             | PCP   | R1    | R2    |  |  |  |  |  |
| Guar gum                        | NCDEX | October | -    | 14500          | 15050 | 16657 | 17200 |  |  |  |  |  |
| Intraday Trade Call             |       |         | Call | Entry          | T1    | T2    | SL    |  |  |  |  |  |
| Guar gum                        | NCDEX | October | Sell | Below<br>15160 | 15010 | 14960 | 15250 |  |  |  |  |  |