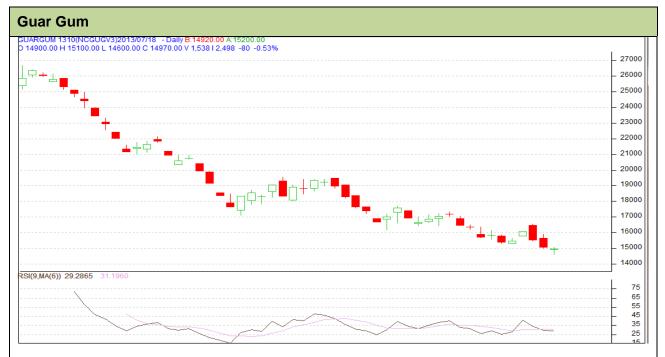

Do not carry forward the position until the next day.

**Exchange: NCDEX Commodity: Guar Gum Expiry: Oct 18th, 2013 Contract: October** 

## **Technical Commentary:**

- Candlesticks pattern show downward trend in the market.
- Last candlestick indicates indecision.
- RSI is moving in the oversoldl region.

| Strategy: Stay Away             |       |         |       |       |       |       |       |  |  |  |  |
|---------------------------------|-------|---------|-------|-------|-------|-------|-------|--|--|--|--|
| Intraday Supports & Resistances |       |         | S2    | S1    | PCP   | R1    | R2    |  |  |  |  |
| Guar gum                        | NCDEX | October | 14390 | 14680 | 14970 | 15180 | 15390 |  |  |  |  |
| Intraday Trade Call             |       |         | Call  | Entry | T1    | T2    | SL    |  |  |  |  |
| Guar gum                        | NCDEX | October | Wait  | -     | -     | -     | -     |  |  |  |  |