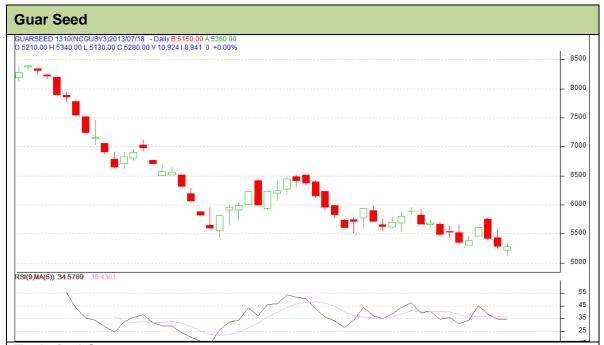

Exchange: NCDEX Expiry: Oct 18<sup>th</sup>, 2013 **Commodity: Guar seed Contract: October** 

## **Technical Commentary:**

- Prices are hovering in the downward channel.
- Last candlestick indicates slightly bullishness.
- RSI is moving in the neutral region.

| Strategy: Sell                  |       |         |      |               |      |      |      |  |  |  |  |  |
|---------------------------------|-------|---------|------|---------------|------|------|------|--|--|--|--|--|
| Intraday Supports & Resistances |       |         | S2   | S1            | PCP  | R1   | R2   |  |  |  |  |  |
| Guar Seed                       | NCDEX | October | 5040 | 5160          | 5280 | 5370 | 5460 |  |  |  |  |  |
| Intraday Trade Call             |       |         | Call | Entry         | T1   | T2   | SL   |  |  |  |  |  |
| Guar Seed                       | NCDEX | October | Sell | Below<br>5305 | 5245 | 5220 | 5341 |  |  |  |  |  |