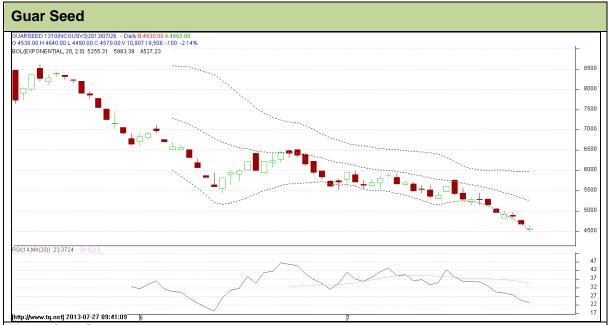

**AGRIWATCH** 

**Commodity: Guar seed Contract: October** 

Exchange: NCDEX Expiry: Oct 18<sup>th</sup>, 2013

## **Technical Commentary:**

- Prices are moving in a downward channel as chart depicts...
- Last candlestick depicts bearishness in the market.
- However, RSI is hovering at oversold region.

| Strategy: Sell |              |          |      |               |      |      |      |
|----------------|--------------|----------|------|---------------|------|------|------|
| Intraday Supp  | oorts & Res  | istances | S2   | S1            | PCP  | R1   | R2   |
| Guar Seed      | NCDEX        | October  | -    | 4126          | 4570 | 4910 | 5160 |
| Intrad         | ay Trade Cal |          | Call | Entry         | T1   | T2   | SL   |
| Guar Seed      | NCDEX        | October  | Sell | Above<br>4470 | 4370 | 4320 | 4530 |