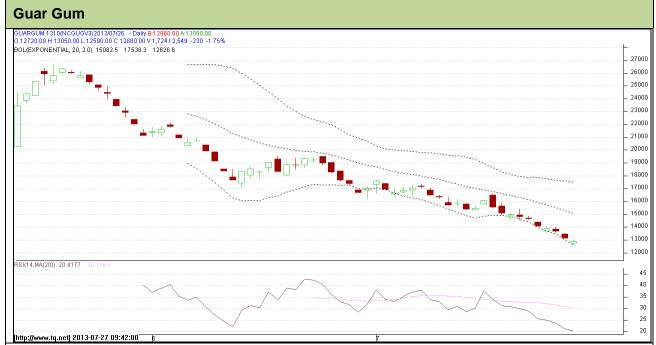

Do not carry forward the position until the next day.

**Commodity: Guar Gum Contract: October** 

**Exchange: NCDEX Expiry: Oct 18<sup>th</sup>, 2013** 

## Technical Commentary:

- Prices are moving in a downward as chart depicts.
- Last candlestick indicates bearishness.
- RSI is moving at oversold region.

| St | rat | · P ( | vr | - 5 | ااعة |
|----|-----|-------|----|-----|------|
|    |     |       |    |     |      |