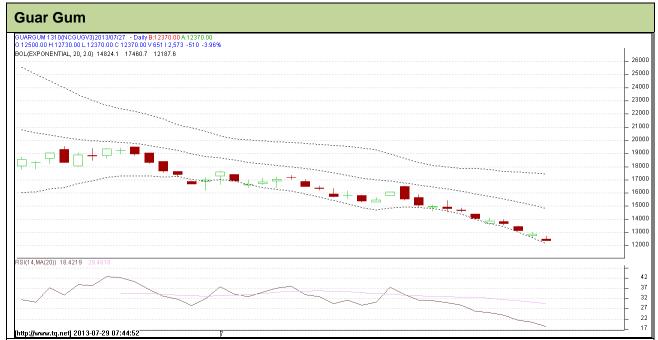

Do not carry forward the position until the next day.

**Commodity: Guar Gum Contract: October** 

**Exchange: NCDEX Expiry: Oct 18th, 2013** 

## **Technical Commentary:**

- Prices are moving in a downward as chart depicts.
- Last candlestick indicates bearishness.
- RSI is moving at oversold region.

| Strategy: Sell                  |       |         |      |                |       |       |       |
|---------------------------------|-------|---------|------|----------------|-------|-------|-------|
| Intraday Supports & Resistances |       |         | S2   | S1             | PCP   | R1    | R2    |
| Guar gum                        | NCDEX | October | -    | 11180          | 12370 | 13740 | 14530 |
| Intraday Trade Call             |       |         | Call | Entry          | T1    | T2    | SL    |
| Guar gum                        | NCDEX | October | Sell | Below<br>12260 | 12060 | 11940 | 12380 |