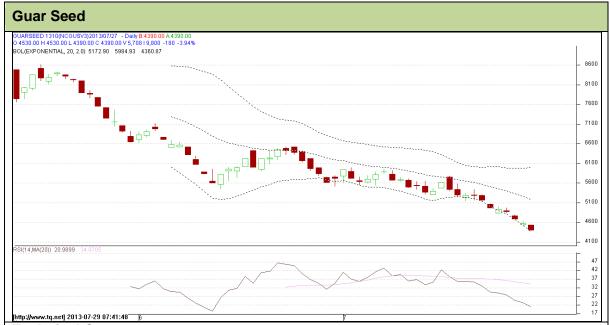

**Commodity: Guar seed Contract: October** 

Exchange: NCDEX Expiry: Oct 18<sup>th</sup>, 2013

## **Technical Commentary:**

- Prices are moving in a downward channel as chart depicts...
- Last candlestick depicts bearishness in the market.
- However, RSI is hovering at oversold region.

| Strategy: Sell                  |       |         |      |               |      |      |      |
|---------------------------------|-------|---------|------|---------------|------|------|------|
| Intraday Supports & Resistances |       |         | S2   | S1            | PCP  | R1   | R2   |
| Guar Seed                       | NCDEX | October | -    | 4126          | 4390 | 4910 | 5160 |
| Intraday Trade Call             |       |         | Call | Entry         | T1   | T2   | SL   |
| Guar Seed                       | NCDEX | October | Sell | Below<br>4300 | 4200 | 4250 | 4360 |