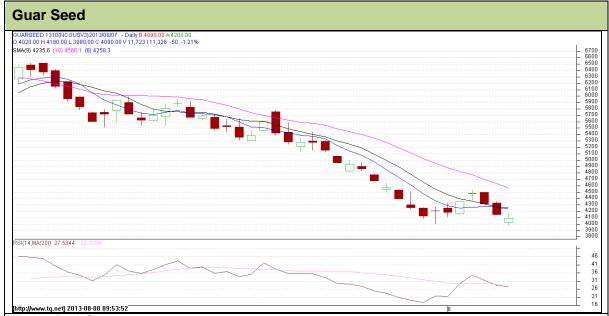

Commodity: Guar seed Contract: October

Exchange: NCDEX Expiry: Oct 18<sup>th</sup>, 2013

## **Technical Commentary:**

- Prices are moving in a downward channel as chart depicts.
- Last candlestick depicts bearishness in the prices.
- However, RSI is hovering at oversold region.

| Strategy: Sell                  |       |         |      |               |      |      |      |  |  |  |  |  |
|---------------------------------|-------|---------|------|---------------|------|------|------|--|--|--|--|--|
| Intraday Supports & Resistances |       |         | S2   | S1            | PCP  | R1   | R2   |  |  |  |  |  |
| Guar Seed                       | NCDEX | October | 3450 | 3660          | 4090 | 4550 | 4910 |  |  |  |  |  |
| Intraday Trade Call             |       |         | Call | Entry         | T1   | T2   | SL   |  |  |  |  |  |
| Guar Seed                       | NCDEX | October | Sell | Below<br>4120 | 4000 | 3940 | 4190 |  |  |  |  |  |

Do not carry forward the position until the next day.

AW AGRIWATCH

Commodity: Guar Gum Contract: October

Exchange: NCDEX Expiry: Oct 18<sup>th</sup>, 2013