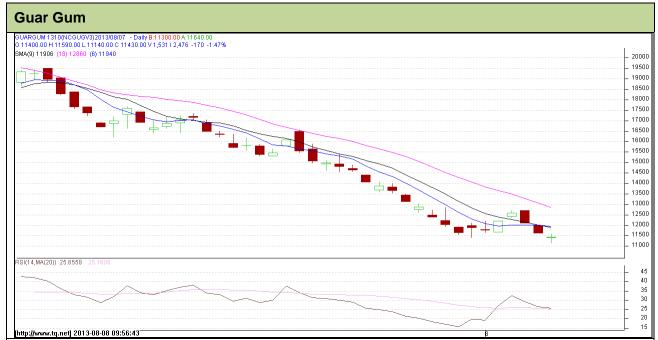

Do not carry forward the position until the next day.

AW AGRIWATCH

Commodity: Guar Gum Contract: October

Exchange: NCDEX Expiry: Oct 18<sup>th</sup>, 2013

## **Technical Commentary:**

- Prices are moving in a downward as chart depicts.
- · Last candlestick indicates bearishness.
- RSI is moving near to oversold region.

| Strategy: Sell                  |       |         |      |       |       |       |       |  |  |  |  |  |
|---------------------------------|-------|---------|------|-------|-------|-------|-------|--|--|--|--|--|
| Intraday Supports & Resistances |       | S2      | S1   | PCP   | R1    | R2    |       |  |  |  |  |  |
| Guar gum                        | NCDEX | October | 9540 | 10760 | 11430 | 13740 | 14530 |  |  |  |  |  |
| Intraday Trade Call             |       |         | Call | Entry | T1    | T2    | SL    |  |  |  |  |  |
| Guar gum                        | NCDEX | October | Sell | Below | 11480 | 11330 | 11960 |  |  |  |  |  |

Do not carry forward the position until the next day.