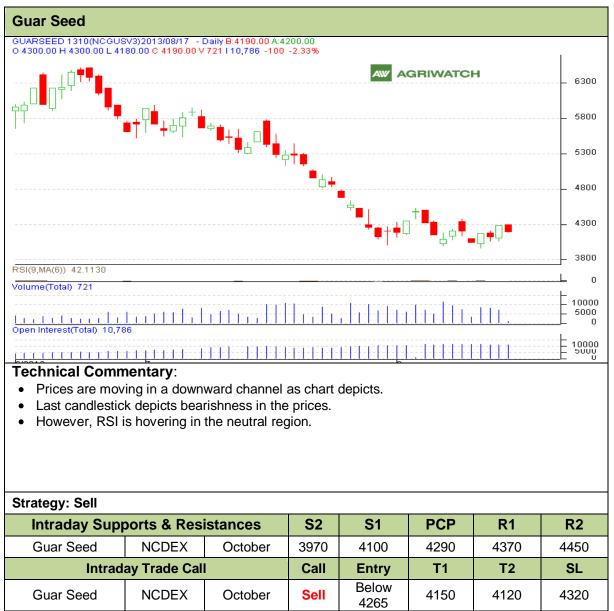

## Commodity: Guar seed Contract: October

## Exchange: NCDEX Expiry: Oct 18<sup>th</sup>, 2013

Do not carry forward the position until the next day.