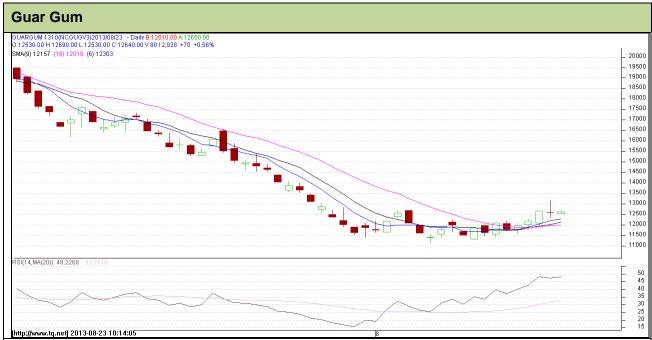

Do not carry forward the position until the next day.

Commodity: Guar Gum Exchange: NCDEX Contract: October Expiry: Oct 18<sup>th</sup>, 2013

## **Technical Commentary:**

- Prices are moving in a downward as chart depicts.
- Presently, prices are moving in a range between Rs 11380 to Rs 12700, breach of mentioned level would decide the direction of the prices further.
- RSI is moving near to oversold region.

| Strategy: Sell                  |       |         |      |                |       |       |       |  |  |  |  |  |
|---------------------------------|-------|---------|------|----------------|-------|-------|-------|--|--|--|--|--|
| Intraday Supports & Resistances |       | S2      | S1   | PCP            | R1    | R2    |       |  |  |  |  |  |
| Guar gum                        | NCDEX | October | 9540 | 10760          | 12570 | 13740 | 14530 |  |  |  |  |  |
| Intraday Trade Call             |       |         | Call | Entry          | T1    | T2    | SL    |  |  |  |  |  |
| Guar gum                        | NCDEX | October | Sell | Below<br>12670 | 12420 | 12300 | 12820 |  |  |  |  |  |