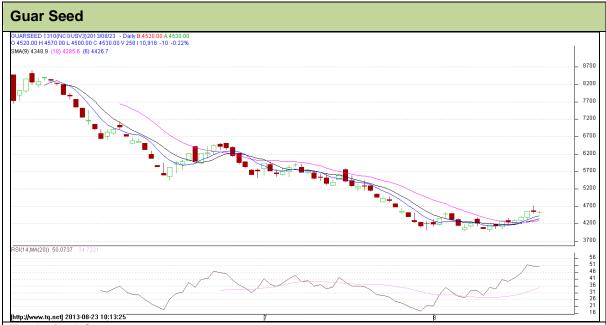

Commodity: Guar seed Contract: October

Exchange: NCDEX Expiry: Oct 18<sup>th</sup>, 2013

## **Technical Commentary:**

- Prices are moving in a downward channel as chart depicts.
- Presently, prices are moving in a range between Rs 4000 to Rs 4530, breach of mentioned level would decide the direction of the prices further.
- Last candlestick gives selling indication.
- However, RSI is hovering near to neutral region.

| Strategy: Sell                  |       |         |      |               |      |      |      |  |  |  |  |  |
|---------------------------------|-------|---------|------|---------------|------|------|------|--|--|--|--|--|
| Intraday Supports & Resistances |       |         | S2   | <b>S</b> 1    | PCP  | R1   | R2   |  |  |  |  |  |
| Guar Seed                       | NCDEX | October | 3660 | 3960          | 4540 | 4910 | 5240 |  |  |  |  |  |
| Intraday Trade Call             |       |         | Call | Entry         | T1   | T2   | SL   |  |  |  |  |  |
| Guar Seed                       | NCDEX | October | Sell | Below<br>4580 | 4480 | 4430 | 4640 |  |  |  |  |  |