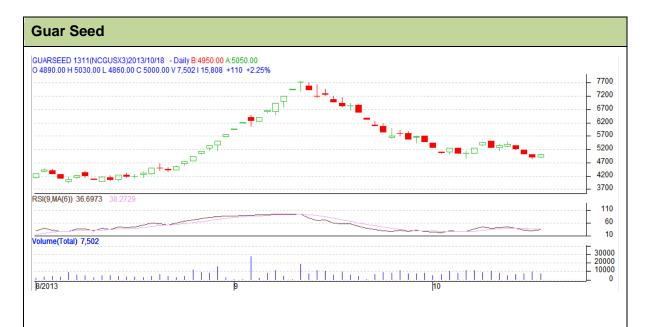

Commodity: Guar seed Contract: Nov

Exchange: NCDEX Expiry: Nov 20<sup>th</sup>, 2013

## **Technical Commentary**:

- Prices are moving downward as chart depicts.
- Volume is increased and price is decreased shows weak market
- Also, RSI is hovering near to neutral region.

| Strategy: Buy                   |       |     |      |               |      |      |      |
|---------------------------------|-------|-----|------|---------------|------|------|------|
| Intraday Supports & Resistances |       |     | S2   | S1            | PCP  | R1   | R2   |
| Guar Seed                       | NCDEX | Nov | 4550 | 4680          | 5000 | 5400 | 5550 |
| Intraday Trade Call             |       |     | Call | Entry         | T1   | T2   | SL   |
| Guar Seed                       | NCDEX | Nov | Buy  | Above<br>5010 | 5040 | 5070 | 5000 |