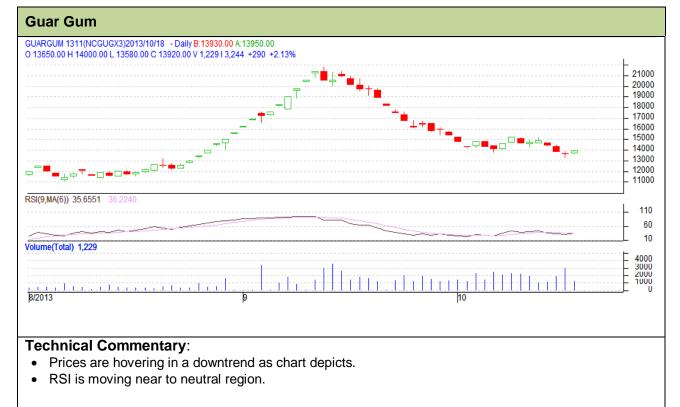

Do not carry forward the position until the next day.

Commodity: Guar Gum Exchange: NCDEX Contract: Nov Expiry: Nov 20<sup>th</sup>, 2013

## Strategy: Buy

| Intraday Supports & Resistances |       |     | S2    | S1             | PCP   | R1    | R2    |
|---------------------------------|-------|-----|-------|----------------|-------|-------|-------|
| Guar gum                        | NCDEX | Nov | 12800 | 13100          | 13920 | 14850 | 15000 |
| Intraday Trade Call             |       |     | Call  | Entry          | T1    | T2    | SL    |
| Guar gum                        | NCDEX | Nov | Buy   | Above<br>13930 | 13970 | 13990 | 13915 |