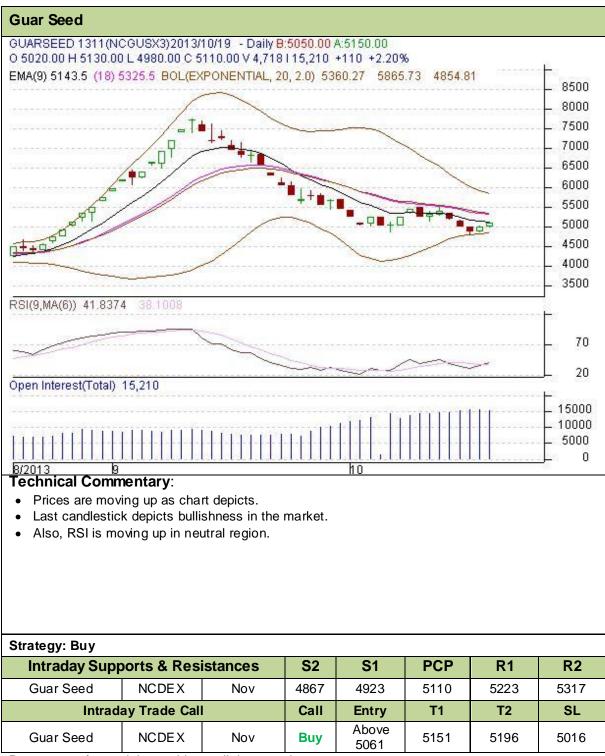

Guar Daily Technical Report Oct 21<sup>st</sup>, 2013

Commodity: Guar seed Contract: Nov Exchange: NCDEX Expiry: Nov 20<sup>th</sup>, 2013

Do not carry forward the position until the next day.

Commodity: Guar Gum Contract: Nov