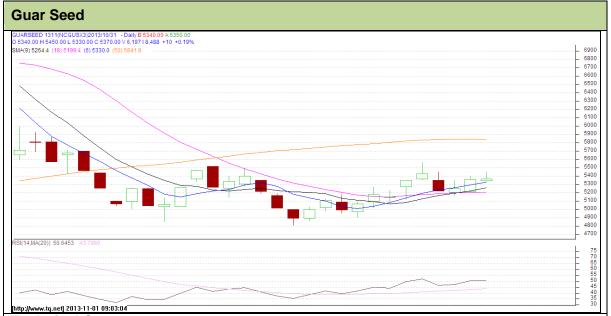

Commodity: Guar seed Contract: Nov

Exchange: NCDEX Expiry: Nov 20<sup>th</sup>, 2013

## **Technical Commentary:**

- Prices are moving downward as chart depicts.
- Last candlestick depicts indecision in the market.
- Also, RSI is hovering near to neutral region.

| Strategy: Sell                  |       |     |      |               |      |      |      |
|---------------------------------|-------|-----|------|---------------|------|------|------|
| Intraday Supports & Resistances |       | S2  | S1   | PCP           | R1   | R2   |      |
| Guar Seed                       | NCDEX | Nov | 4980 | 5080          | 5370 | 5560 | 5710 |
| Intraday Trade Call             |       |     | Call | Entry         | T1   | T2   | SL   |
| Guar Seed                       | NCDEX | Nov | Sell | Below<br>5350 | 5280 | 5250 | 5390 |