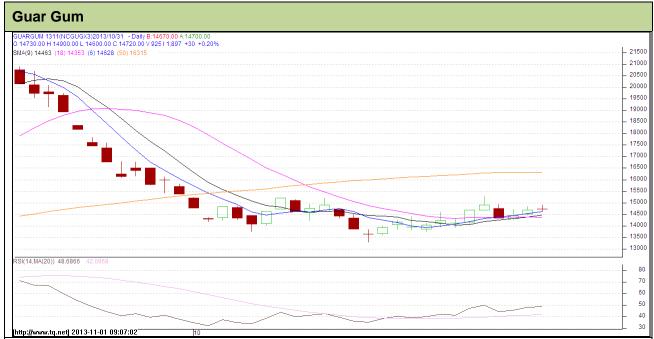

Do not carry forward the position until the next day.

Commodity: Guar Gum
Contract: Nov

Exchange: NCDEX Expiry: Nov 20<sup>th</sup>, 2013

## **Technical Commentary:**

- Prices are hovering in a downtrend as chart depicts.
- RSI is moving near to neutral region.
- Last candlestick depicts indecision in the market.

| Strategy | : Sell |
|----------|--------|
|          |        |