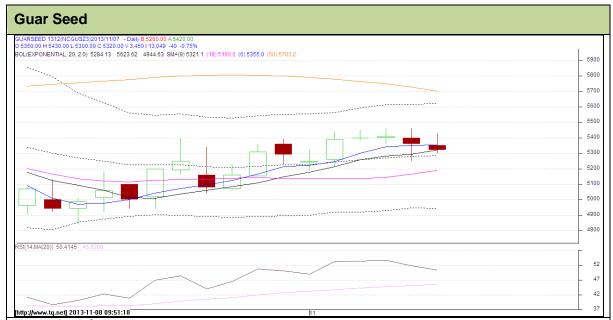

Commodity: Guar seed Contract: Dec

Exchange: NCDEX Expiry: Dec 20<sup>th</sup>, 2013

## **Technical Commentary:**

- Prices are moving in a short trading range..
- Last candlestick depicts bearishness in the market.
- Also, RSI is hovering near to neutral region.

| Strategy: Sell                  |       |     |      |               |      |      |      |  |  |  |  |  |
|---------------------------------|-------|-----|------|---------------|------|------|------|--|--|--|--|--|
| Intraday Supports & Resistances |       |     | S2   | S1            | PCP  | R1   | R2   |  |  |  |  |  |
| Guar Seed                       | NCDEX | Dec | 5080 | 5190          | 5320 | 5460 | 5710 |  |  |  |  |  |
| Intraday Trade Call             |       |     | Call | Entry         | T1   | T2   | SL   |  |  |  |  |  |
| Guar Seed                       | NCDEX | Dec | Sell | Below<br>5400 | 5320 | 5280 | 5440 |  |  |  |  |  |