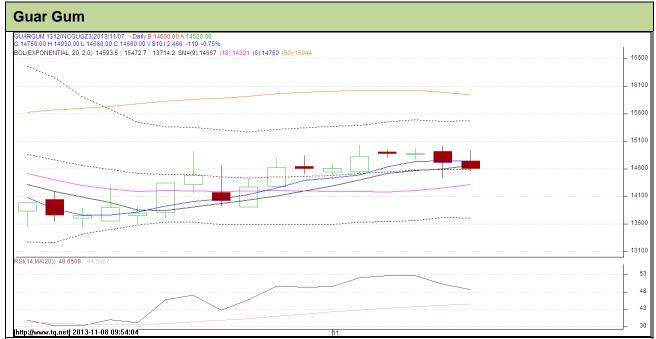

Do not carry forward the position until the next day.

**Commodity: Guar Gum Contract: Dec** 

**Exchange: NCDEX** Expiry: Dec 20th, 2013

## **Technical Commentary:**

- Prices are hovering in a short upward channel as chart depicts.
- RSI is moving near to neutral region.
- Last candlestick depicts bearishness in the market.

| Strategy: Sell                  |       |     |       |                |       |       |       |  |  |  |  |  |
|---------------------------------|-------|-----|-------|----------------|-------|-------|-------|--|--|--|--|--|
| Intraday Supports & Resistances |       |     | S2    | S1             | PCP   | R1    | R2    |  |  |  |  |  |
| Guar gum                        | NCDEX | Dec | 13900 | 14150          | 14600 | 15040 | -     |  |  |  |  |  |
| Intraday Trade Call             |       |     | Call  | Entry          | T1    | T2    | SL    |  |  |  |  |  |
| Guar gum                        | NCDEX | Dec | Sell  | Below<br>14550 | 14450 | 14400 | 14610 |  |  |  |  |  |