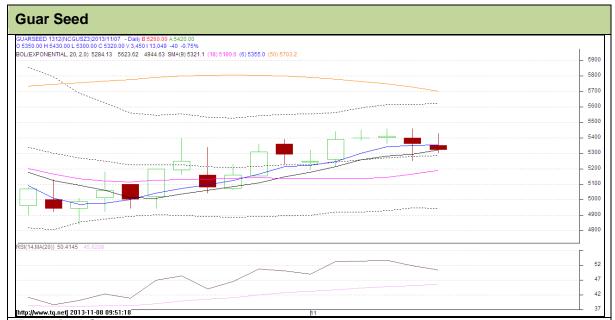

Commodity: Guar seed Contract: Dec

Exchange: NCDEX Expiry: Dec 20<sup>th</sup>, 2013

## **Technical Commentary:**

- Prices are moving in a short trading range..
- Last candlestick depicts bearishness in the market.
- Also, RSI is hovering near to neutral region.

| Strategy: Sell                  |       |     |      |               |      |      |      |  |  |  |  |  |
|---------------------------------|-------|-----|------|---------------|------|------|------|--|--|--|--|--|
| Intraday Supports & Resistances |       |     | S2   | S1            | PCP  | R1   | R2   |  |  |  |  |  |
| Guar Seed                       | NCDEX | Dec | -    | 5080          | 5240 | 5460 | 5710 |  |  |  |  |  |
| Intraday Trade Call             |       |     | Call | Entry         | T1   | T2   | SL   |  |  |  |  |  |
| Guar Seed                       | NCDEX | Dec | Sell | Below<br>5300 | 5200 | 5150 | 5360 |  |  |  |  |  |

Do not carry forward the position until the next day.

Commodity: Guar Gum Contract: Dec

Exchange: NCDEX Expiry: Dec 20<sup>th</sup>, 2013