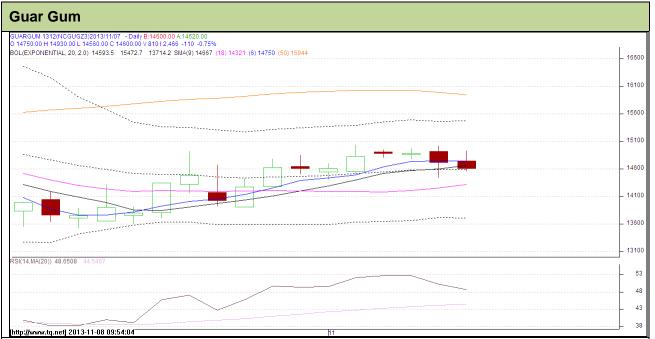

Do not carry forward the position until the next day.

Commodity: Guar Gum Contract: Dec

Exchange: NCDEX Expiry: Dec 20<sup>th</sup>, 2013

## **Technical Commentary:**

- Prices are hovering in a short upward channel as chart depicts.
- RSI is moving near to neutral region.
- Last candlestick depicts bearishness in the market.

| Strategy: Sell                  |       |     |       |       |       |       |       |  |  |  |  |
|---------------------------------|-------|-----|-------|-------|-------|-------|-------|--|--|--|--|
| Intraday Supports & Resistances |       |     | S2    | S1    | PCP   | R1    | R2    |  |  |  |  |
| Guar gum                        | NCDEX | Dec | 13900 | 14150 | 14360 | 15040 | -     |  |  |  |  |
| Intraday Trade Call             |       |     | Call  | Entry | T1    | T2    | SL    |  |  |  |  |
| Guar gum                        | NCDEX | Dec | Sell  | Below | 14200 | 14150 | 14360 |  |  |  |  |

Do not carry forward the position until the next day.