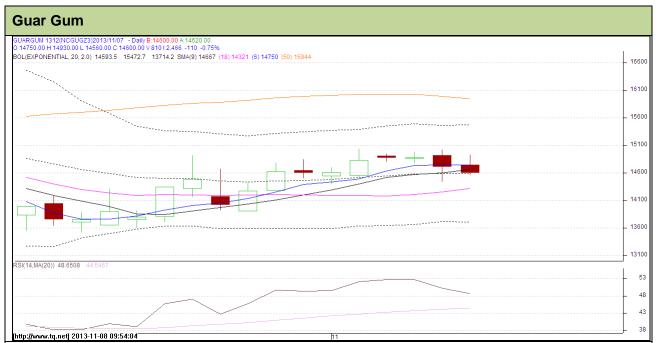

Do not carry forward the position until the next day.

Commodity: Guar Gum Exchange: NCDEX Contract: Dec Expiry: Dec 20<sup>th</sup>, 2013

## **Technical Commentary:**

- Prices are hovering in a short upward channel as chart depicts.
- RSI is moving near to neutral region.
- Last candlestick depicts bearishness in the market.

| Strategy: Sell                  |       |     |            |       |       |       |       |  |  |  |  |  |
|---------------------------------|-------|-----|------------|-------|-------|-------|-------|--|--|--|--|--|
| Intraday Supports & Resistances |       | S2  | <b>S</b> 1 | PCP   | R1    | R2    |       |  |  |  |  |  |
| Guar gum                        | NCDEX | Dec | 12650      | 13320 | 13860 | 15040 | -     |  |  |  |  |  |
| Intraday Trade Call             |       |     | Call       | Entry | T1    | T2    | SL    |  |  |  |  |  |
| Guar gum                        | NCDEX | Dec | Sell       | Below | 13500 | 13400 | 14820 |  |  |  |  |  |