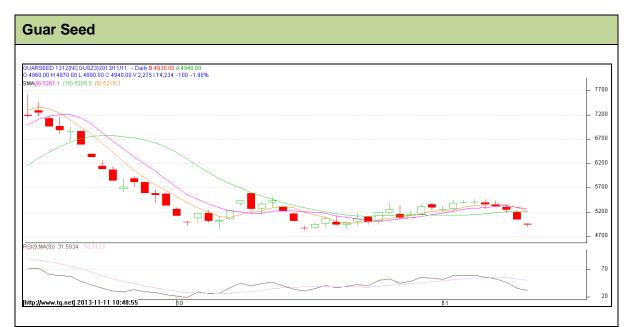

Commodity: Guar seed Contract: Dec

Exchange: NCDEX Expiry: Dec 20<sup>th</sup>, 2013

## **Technical Commentary:**

- Prices are moving in a short trading range..
- Last candlestick depicts bearishness in the market.
- Also, RSI is hovering near to oversold region.

| Strategy: Sell                  |       |     |      |               |      |      |      |  |  |  |  |  |
|---------------------------------|-------|-----|------|---------------|------|------|------|--|--|--|--|--|
| Intraday Supports & Resistances |       |     | S2   | S1            | PCP  | R1   | R2   |  |  |  |  |  |
| Guar Seed                       | NCDEX | Dec | -    | 5080          | 5040 | 5460 | 5710 |  |  |  |  |  |
| Intraday Trade Call             |       |     | Call | Entry         | T1   | T2   | SL   |  |  |  |  |  |
| Guar Seed                       | NCDEX | Dec | Sell | Below<br>5100 | 5000 | 4950 | 5160 |  |  |  |  |  |