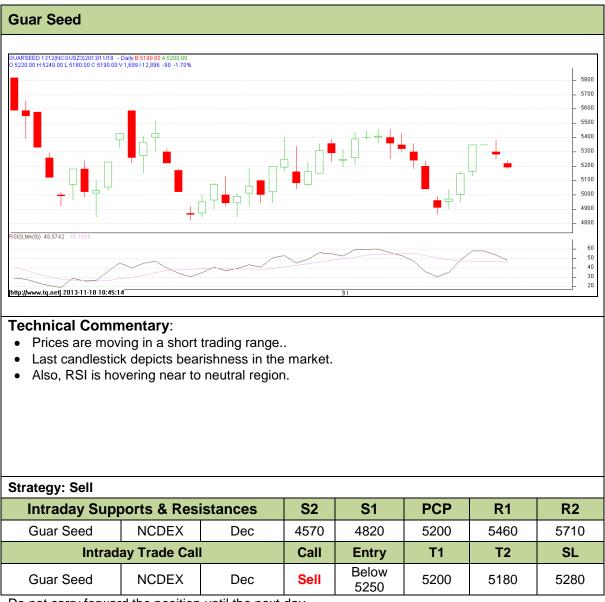

Commodity: Guar seed Contract: Dec

## Exchange: NCDEX Expiry: Dec 20<sup>th</sup>, 2013

Do not carry forward the position until the next day.

Commodity: Guar Gum Contract: Dec