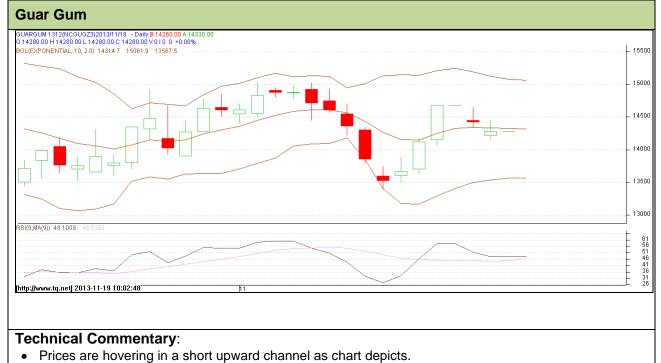

## Exchange: NCDEX Expiry: Dec 20<sup>th</sup>, 2013

Do not carry forward the position until the next day.

Commodity: Guar Gum Contract: Dec

## Exchange: NCDEX Expiry: Dec 20<sup>th</sup>, 2013

- RSI is moving near to oversold region.
- Last candlestick depicts bearishness in the market.

| Strategy: Sell                  |       |     |       |                |       |       |       |
|---------------------------------|-------|-----|-------|----------------|-------|-------|-------|
| Intraday Supports & Resistances |       |     | S2    | S1             | PCP   | R1    | R2    |
| Guar gum                        | NCDEX | Dec | 12650 | 13320          | 14280 | 15040 | -     |
| Intraday Trade Call             |       |     | Call  | Entry          | T1    | T2    | SL    |
| Guar gum                        | NCDEX | Dec | Sell  | Below<br>14380 | 14200 | 14110 | 14480 |

Do not carry forward the position until the next day.