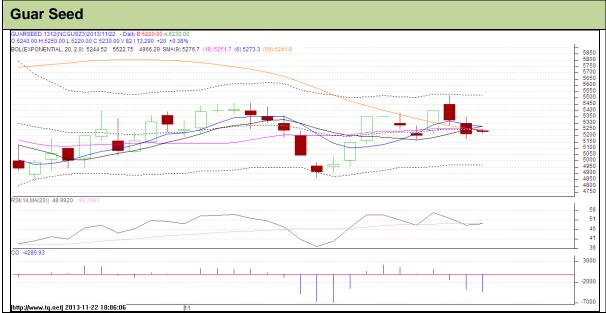

Commodity: Guar seed Contract: Dec

Exchange: NCDEX Expiry: Dec 20<sup>th</sup>, 2013

## **Technical Commentary:**

- Prices are moving in a short trading range..
- Last candlestick depicts bearishness in the market.
- Also, RSI is hovering near to neutral region.

| Strategy: Sell                  |       |     |      |               |      |      |      |  |  |  |  |  |
|---------------------------------|-------|-----|------|---------------|------|------|------|--|--|--|--|--|
| Intraday Supports & Resistances |       | S2  | S1   | PCP           | R1   | R2   |      |  |  |  |  |  |
| Guar Seed                       | NCDEX | Dec | 5090 | 5160          | 5210 | 5690 | 5830 |  |  |  |  |  |
| Intraday Trade Call             |       |     | Call | Entry         | T1   | T2   | SL   |  |  |  |  |  |
| Guar Seed                       | NCDEX | Dec | Sell | Below<br>5250 | 5200 | 5180 | 5280 |  |  |  |  |  |