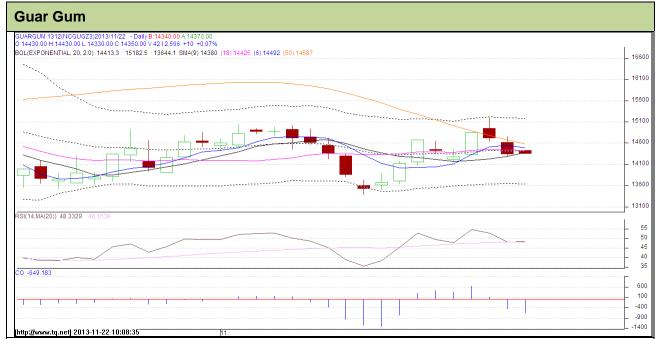

Do not carry forward the position until the next day.

Commodity: Guar Gum Contract: Dec

Exchange: NCDEX Expiry: Dec 20<sup>th</sup>, 2013

## **Technical Commentary:**

- Prices are hovering in a short upward channel as chart depicts.
- RSI is moving near to oversold region.
- Last candlestick depicts bearishness in the market.

| Strategy: Sell                  |       |     |       |                |       |       |       |  |  |  |  |  |
|---------------------------------|-------|-----|-------|----------------|-------|-------|-------|--|--|--|--|--|
| Intraday Supports & Resistances |       |     | S2    | S1             | PCP   | R1    | R2    |  |  |  |  |  |
| Guar gum                        | NCDEX | Dec | 12650 | 13320          | 14340 | 15040 | 15640 |  |  |  |  |  |
| Intraday Trade Call             |       |     | Call  | Entry          | T1    | T2    | SL    |  |  |  |  |  |
| Guar gum                        | NCDEX | Dec | Sell  | Below<br>14400 | 14300 | 14250 | 14460 |  |  |  |  |  |