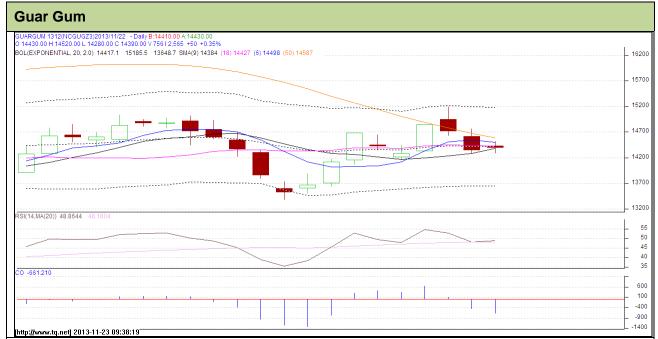

Do not carry forward the position until the next day.

Commodity: Guar Gum Contract: Dec

Exchange: NCDEX Expiry: Dec 20<sup>th</sup>, 2013

## **Technical Commentary:**

- Prices are hovering in a short upward channel as chart depicts.
- · RSI is moving near to oversold region.
- Last candlestick depicts bearishness in the market.

| Strategy: Sell                  |       |     |       |                |       |       |       |  |  |  |  |  |
|---------------------------------|-------|-----|-------|----------------|-------|-------|-------|--|--|--|--|--|
| Intraday Supports & Resistances |       |     | S2    | S1             | PCP   | R1    | R2    |  |  |  |  |  |
| Guar gum                        | NCDEX | Dec | 12650 | 13320          | 14390 | 15040 | 15640 |  |  |  |  |  |
| Intraday Trade Call             |       |     | Call  | Entry          | T1    | T2    | SL    |  |  |  |  |  |
| Guar gum                        | NCDEX | Dec | Sell  | Below<br>14350 | 14250 | 14200 | 14410 |  |  |  |  |  |

Do not carry forward the position until the next day.