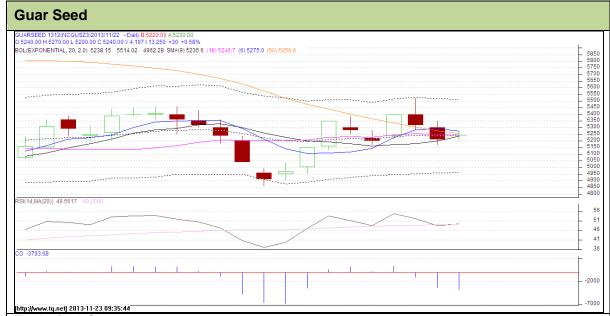

Commodity: Guar seed Contract: Dec

Exchange: NCDEX Expiry: Dec 20<sup>th</sup>, 2013

## **Technical Commentary:**

- Prices are moving in a short trading range..
- Last candlestick depicts bearishness in the market.
- Also, RSI is hovering near to neutral region.

| Strategy: Sell                  |       |     |      |               |      |      |      |  |  |  |  |  |
|---------------------------------|-------|-----|------|---------------|------|------|------|--|--|--|--|--|
| Intraday Supports & Resistances |       |     | S2   | <b>S</b> 1    | PCP  | R1   | R2   |  |  |  |  |  |
| Guar Seed                       | NCDEX | Dec | 4860 | 5090          | 5240 | 5690 | 5830 |  |  |  |  |  |
| Intraday Trade Call             |       |     | Call | Entry         | T1   | T2   | SL   |  |  |  |  |  |
| Guar Seed                       | NCDEX | Dec | Sell | Below<br>5200 | 5150 | 5125 | 5230 |  |  |  |  |  |

Do not carry forward the position until the next day.

Commodity: Guar Gum Contract: Dec

Exchange: NCDEX Expiry: Dec 20<sup>th</sup>, 2013