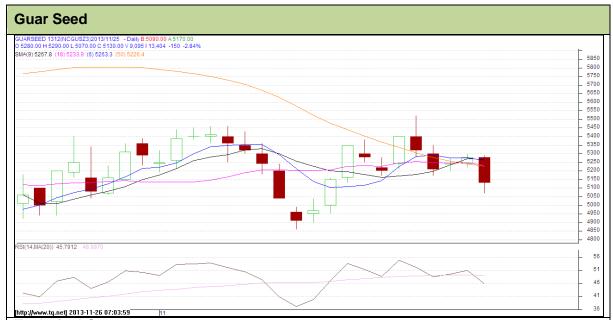

Commodity: Guar seed Contract: Dec

Exchange: NCDEX Expiry: Dec 20<sup>th</sup>, 2013

## **Technical Commentary:**

- Prices are moving in a short trading range..
- Last candlestick depicts bearishness in the market.
- Also, RSI is hovering near to neutral region.

| Strategy: Sell                  |       |     |      |               |      |      |      |  |  |  |  |  |
|---------------------------------|-------|-----|------|---------------|------|------|------|--|--|--|--|--|
| Intraday Supports & Resistances |       |     | S2   | S1            | PCP  | R1   | R2   |  |  |  |  |  |
| Guar Seed                       | NCDEX | Dec | 4860 | 4950          | 5130 | 5300 | 5350 |  |  |  |  |  |
| Intraday Trade Call             |       |     | Call | Entry         | T1   | T2   | SL   |  |  |  |  |  |
| Guar Seed                       | NCDEX | Dec | Sell | Below<br>5170 | 5090 | 5050 | 5210 |  |  |  |  |  |