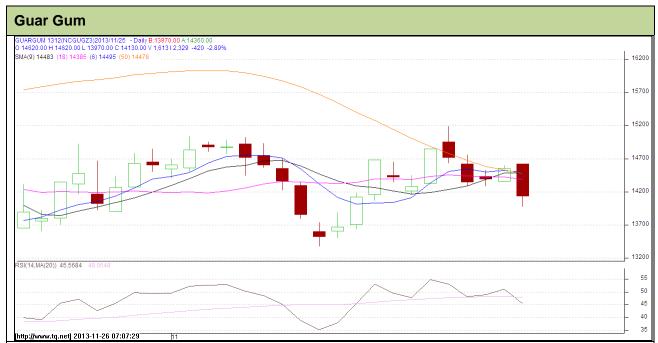

Do not carry forward the position until the next day.

Commodity: Guar Gum Exchange: NCDEX
Contract: Dec Expiry: Dec 20<sup>th</sup>, 2013

## **Technical Commentary:**

- Prices are hovering in a short upward channel as chart depicts.
- RSI is moving near to neutral region.
- Last candlestick depicts bearishness in the market.

| Strategy: Sell                  |       |     |       |                |       |       |       |  |  |  |  |
|---------------------------------|-------|-----|-------|----------------|-------|-------|-------|--|--|--|--|
| Intraday Supports & Resistances |       | S2  | S1    | PCP            | R1    | R2    |       |  |  |  |  |
| Guar gum                        | NCDEX | Dec | 12650 | 13320          | 14130 | 15040 | 15640 |  |  |  |  |
| Intraday Trade Call             |       |     | Call  | Entry          | T1    | T2    | SL    |  |  |  |  |
| Guar gum                        | NCDEX | Dec | Sell  | Below<br>14100 | 13900 | 13800 | 14220 |  |  |  |  |