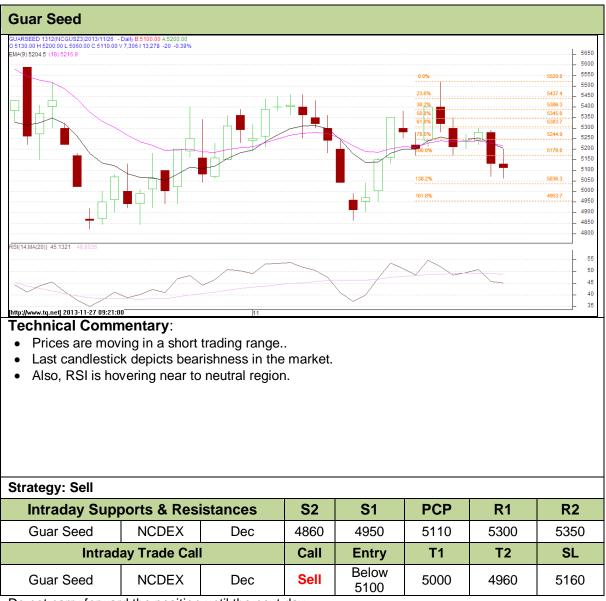

Commodity: Guar seed Contract: Dec

## Exchange: NCDEX Expiry: Dec 20<sup>th</sup>, 2013

Do not carry forward the position until the next day.