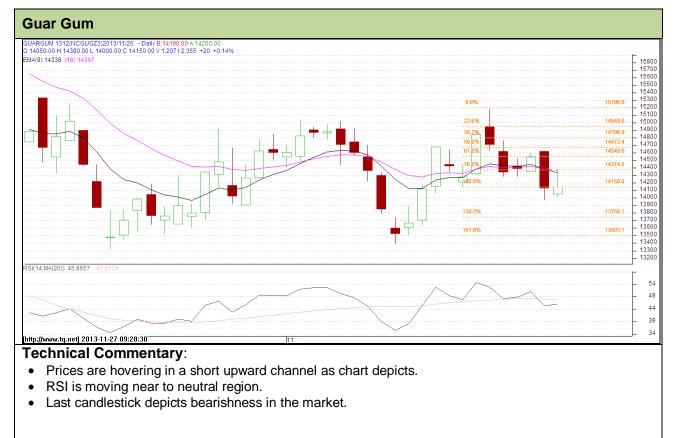

## Commodity: Guar Gum Contract: Dec

## Exchange: NCDEX Expiry: Dec 20<sup>th</sup>, 2013

| Strategy: Sell                  |       |     |       |                |       |       |       |
|---------------------------------|-------|-----|-------|----------------|-------|-------|-------|
| Intraday Supports & Resistances |       |     | S2    | S1             | PCP   | R1    | R2    |
| Guar gum                        | NCDEX | Dec | 12650 | 13320          | 14150 | 15040 | 15640 |
| Intraday Trade Call             |       |     | Call  | Entry          | T1    | T2    | SL    |
| Guar gum                        | NCDEX | Dec | Sell  | Below<br>14100 | 13900 | 13800 | 14220 |

Do not carry forward the position until the next day.