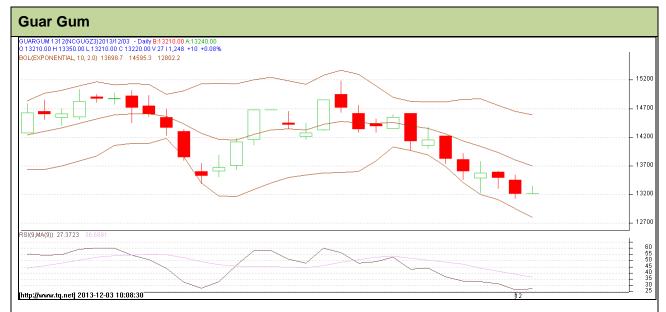

Do not carry forward the position until the next day.

**Exchange: NCDEX Commodity: Guar Gum** Expiry: Dec 20th, 2013 **Contract: Dec** 

## **Technical Commentary:**

Guar gum

- Prices are moving in a downtrend as chart depicts.
- RSI is moving between oversold and neutral region.
- Last candlestick depicts bearishness in the market.

| Strategy: Sell                  |       |     |      |       |       |       |       |  |  |  |  |
|---------------------------------|-------|-----|------|-------|-------|-------|-------|--|--|--|--|
| Intraday Supports & Resistances |       | S2  | S1   | PCP   | R1    | R2    |       |  |  |  |  |
| Guar gum                        | NCDEX | Dec | -    | 12650 | 13210 | 15040 | 15640 |  |  |  |  |
| Intraday Trade Call             |       |     | Call | Entry | T1    | T2    | SL    |  |  |  |  |

Above

13400

13100

12950

13580

**NCDEX** Do not carry forward the position until the next day.

Sell

Dec