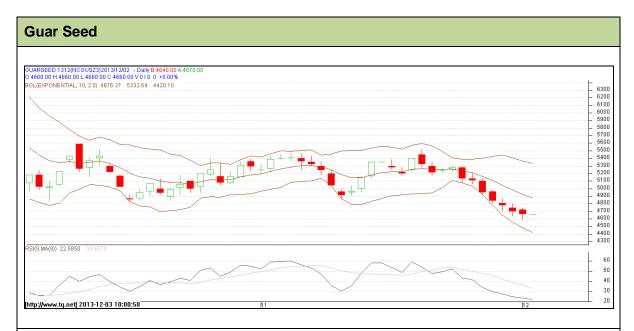

Commodity: Guar seed Contract: Dec

Exchange: NCDEX Expiry: Dec 20<sup>th</sup>, 2013

## **Technical Commentary:**

- Prices are moving in a short trading range..
- Last candlestick depicts bearishness in the market.
- Also, RSI is hovering near to oversold region.

| Strategy: Sell                  |       |     |      |               |      |      |      |  |  |  |  |  |
|---------------------------------|-------|-----|------|---------------|------|------|------|--|--|--|--|--|
| Intraday Supports & Resistances |       |     | S2   | S1            | PCP  | R1   | R2   |  |  |  |  |  |
| Guar Seed                       | NCDEX | Dec | -    | 4450          | 4660 | 4860 | 5000 |  |  |  |  |  |
| Intraday Trade Call             |       |     | Call | Entry         | T1   | T2   | SL   |  |  |  |  |  |
| Guar Seed                       | NCDEX | Dec | Sell | Below<br>4600 | 4500 | 4460 | 4660 |  |  |  |  |  |