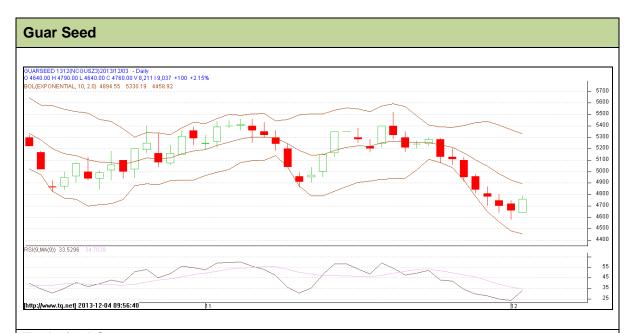

Commodity: Guar seed Contract: Dec

Exchange: NCDEX Expiry: Dec 20<sup>th</sup>, 2013

## **Technical Commentary:**

- Prices are moving in a short trading range..
- Last candlestick depicts bullishness in the market.
- Also, RSI is hovering near to oversold region.

| Strategy: Sell                  |       |     |      |               |      |      |      |  |  |  |  |  |
|---------------------------------|-------|-----|------|---------------|------|------|------|--|--|--|--|--|
| Intraday Supports & Resistances |       |     | S2   | S1            | PCP  | R1   | R2   |  |  |  |  |  |
| Guar Seed                       | NCDEX | Dec | -    | 4450          | 4760 | 4860 | 5000 |  |  |  |  |  |
| Intraday Trade Call             |       |     | Call | Entry         | T1   | T2   | SL   |  |  |  |  |  |
| Guar Seed                       | NCDEX | Dec | Sell | Below<br>4720 | 4620 | 4570 | 4780 |  |  |  |  |  |

Do not carry forward the position until the next day.

Commodity: Guar Gum Exchange: NCDEX Contract: Dec Expiry: Dec 20<sup>th</sup>, 2013