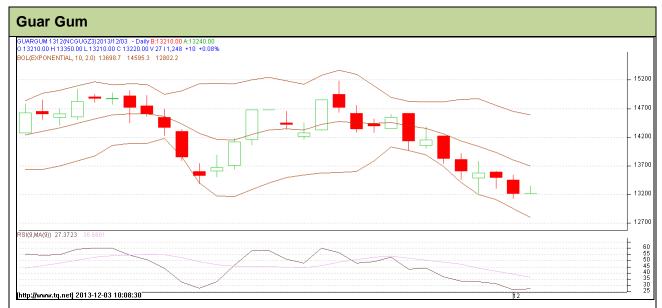

Do not carry forward the position until the next day.

Commodity: Guar Gum Exchange: NCDEX Contract: Dec Expiry: Dec 20<sup>th</sup>, 2013

## **Technical Commentary:**

- Prices are moving in a downtrend as chart depicts.
- RSI is moving between oversold and neutral region.
- Last candlestick depicts bearishness in the market.

| Strategy: Sell                  |       |     |      |                |       |       |       |  |  |  |  |  |
|---------------------------------|-------|-----|------|----------------|-------|-------|-------|--|--|--|--|--|
| Intraday Supports & Resistances |       |     | S2   | S1             | PCP   | R1    | R2    |  |  |  |  |  |
| Guar gum                        | NCDEX | Dec | -    | 12650          | 13410 | 15040 | 15640 |  |  |  |  |  |
| Intraday Trade Call             |       |     | Call | Entry          | T1    | T2    | SL    |  |  |  |  |  |
| Guar gum                        | NCDEX | Dec | Sell | Below<br>13350 | 13200 | 13130 | 13440 |  |  |  |  |  |

Do not carry forward the position until the next day.