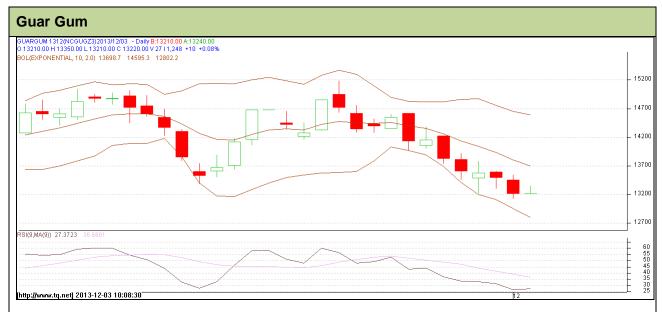

Do not carry forward the position until the next day.

**Exchange: NCDEX Commodity: Guar Gum** Expiry: Dec 20th, 2013 **Contract: Dec** 

## **Technical Commentary:**

Guar gum

- Prices are moving in a downtrend as chart depicts.
- RSI is moving between oversold and neutral region.
- Last candlestick depicts bearishness in the market.

| Strategy: Buy                   |       |     |      |       |       |       |       |  |  |  |  |
|---------------------------------|-------|-----|------|-------|-------|-------|-------|--|--|--|--|
| Intraday Supports & Resistances |       | S2  | S1   | PCP   | R1    | R2    |       |  |  |  |  |
| Guar gum                        | NCDEX | Dec | -    | 12650 | 13500 | 15040 | 15640 |  |  |  |  |
| Intraday Trade Call             |       |     | Call | Entry | T1    | T2    | SL    |  |  |  |  |

Buy

Dec

Above

13550

13650

13700

13490

NCDEX Do not carry forward the position until the next day.