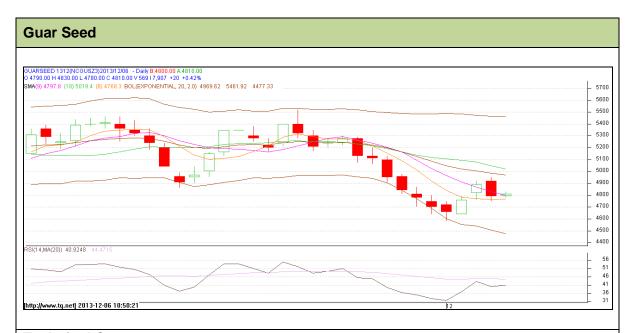

Commodity: Guar seed Contract: Dec

Exchange: NCDEX Expiry: Dec 20<sup>th</sup>, 2013

## **Technical Commentary:**

- Prices are moving in a short trading range..
- Last candlestick depicts bullishness in the market.
- Also, RSI is hovering near to oversold region.

| Strategy: Buy                   |       |     |      |               |      |      |      |  |  |  |  |  |
|---------------------------------|-------|-----|------|---------------|------|------|------|--|--|--|--|--|
| Intraday Supports & Resistances |       |     | S2   | S1            | PCP  | R1   | R2   |  |  |  |  |  |
| Guar Seed                       | NCDEX | Dec | -    | 4450          | 4790 | 5000 | 5160 |  |  |  |  |  |
| Intraday Trade Call             |       |     | Call | Entry         | T1   | T2   | SL   |  |  |  |  |  |
| Guar Seed                       | NCDEX | Dec | Buy  | Above<br>4800 | 4860 | 4890 | 4770 |  |  |  |  |  |