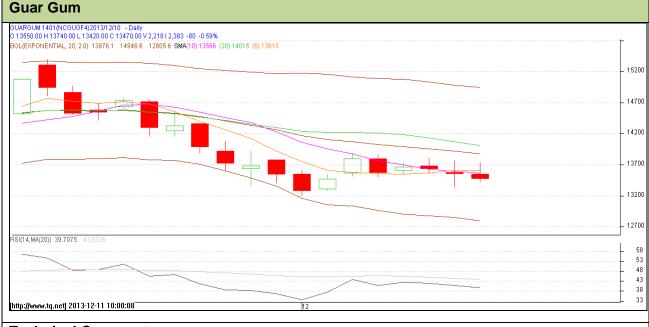

#### Commodity: Guar Gum Contract: Jan

### Exchange: NCDEX Expiry: Jan 20<sup>th</sup>, 2013

## Technical Commentary:

- Prices are moving in a downtrend as chart depicts.
- RSI is moving between oversold and neutral region.
- Last candlestick depicts bearishness in the market.

| Strategy: Sell                  |       |     |       |                |       |       |       |  |  |  |  |
|---------------------------------|-------|-----|-------|----------------|-------|-------|-------|--|--|--|--|
| Intraday Supports & Resistances |       |     | S2    | S1             | PCP   | R1    | R2    |  |  |  |  |
| Guar gum                        | NCDEX | Jan | 12650 | 12940          | 13470 | 15040 | 15640 |  |  |  |  |
| Intraday Trade Call             |       |     | Call  | Entry          | T1    | T2    | SL    |  |  |  |  |
| Guar gum                        | NCDEX | Jan | Sell  | Below<br>13400 | 13200 | 13100 | 13520 |  |  |  |  |

Do not carry forward the position until the next day.