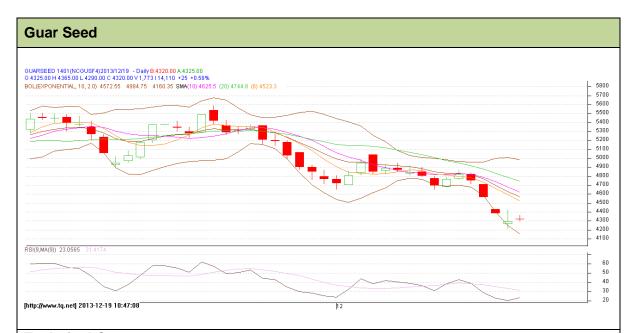

Commodity: Guar seed Contract: Jan

Exchange: NCDEX Expiry: Jan 20<sup>th</sup>, 2013

## **Technical Commentary**:

- Prices are moving in a short trading range..
- Last candlestick depicts bearishness in the market.
- Also, RSI is hovering at oversold region.

| Strategy: Buy                   |       |      |       |               |      |      |      |
|---------------------------------|-------|------|-------|---------------|------|------|------|
| Intraday Supports & Resistances |       | S2   | S1    | PCP           | R1   | R2   |      |
| Guar Seed                       | NCDEX | Jan  | 4100  | 4300          | 4295 | 4895 | 4960 |
| Intraday Trade Call             |       | Call | Entry | T1            | T2   | SL   |      |
| Guar Seed                       | NCDEX | Jan  | Buy   | Above<br>4300 | 4400 | 4450 | 4240 |