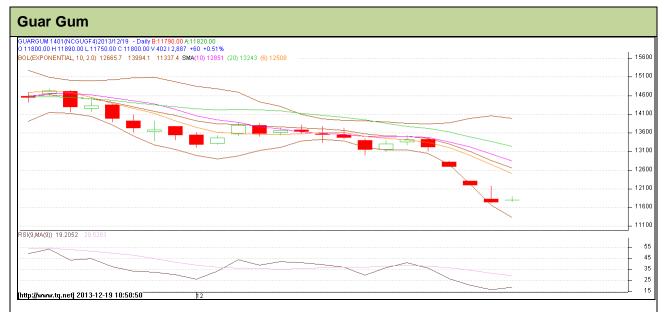

Do not carry forward the position until the next day.

**Commodity: Guar Gum Exchange: NCDEX Expiry: Jan 20th, 2013** Contract: Jan

## **Technical Commentary:**

- Prices are moving in a downtrend as chart depicts.
- RSI is moving between oversold and neutral region.
- Last candlestick depicts bearishness in the market.

| Strategy: Wait |          |    |     |  |  |  |  |
|----------------|----------|----|-----|--|--|--|--|
| Intraday       | Supports | Ω. | Pos |  |  |  |  |

| 0,                              |       |     |       |       |       |       |       |
|---------------------------------|-------|-----|-------|-------|-------|-------|-------|
| Intraday Supports & Resistances |       | S2  | S1    | PCP   | R1    | R2    |       |
| Guar gum                        | NCDEX | Jan | 10870 | 11700 | 11740 | 15040 | 15640 |
| Intraday Trade Call             |       |     | Call  | Entry | T1    | T2    | SL    |
| Guar gum                        | NCDEX | Jan | Wait  | -     | -     | -     | -     |