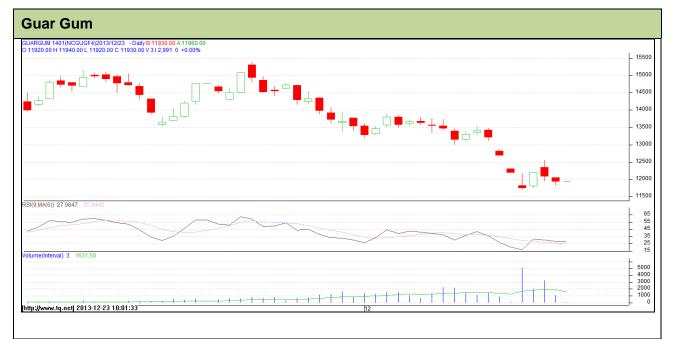

### Commodity: Guar Gum Contract: Jan

## Exchange: NCDEX Expiry: Jan 20<sup>th</sup>, 2013

#### **Technical Commentary:**

- Prices are moving in a downtrend as chart depicts.
- RSI is moving near to oversold region.
- Last candlestick depicts bullishness in the market.

| Strategy: Buy                   |       |      |       |                |       |       |       |  |  |  |  |
|---------------------------------|-------|------|-------|----------------|-------|-------|-------|--|--|--|--|
| Intraday Supports & Resistances |       | S2   | S1    | PCP            | R1    | R2    |       |  |  |  |  |
| Guar gum                        | NCDEX | Jan  | 10870 | 11700          | 11930 | 15040 | 15640 |  |  |  |  |
| Intraday Trade Call             |       | Call | Entry | T1             | T2    | SL    |       |  |  |  |  |
| Guar gum                        | NCDEX | Jan  | Buy   | Above<br>12000 | 12200 | 12300 | 11880 |  |  |  |  |