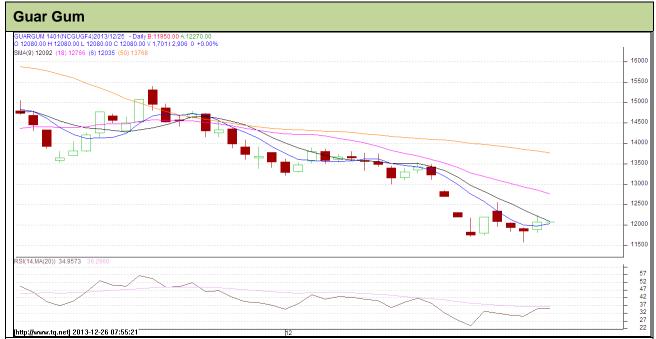

Do not carry forward the position until the next day.

Commodity: Guar Gum Contract: Jan

Exchange: NCDEX Expiry: Jan 20<sup>th</sup>, 2013

## **Technical Commentary:**

- Prices are moving in a downtrend as chart depicts.
- RSI is moving near to oversold region.
- · Last candlestick depicts bullishness in the market.

| Strategy: Buy                   |       |     |       |                |       |       |       |  |  |  |  |
|---------------------------------|-------|-----|-------|----------------|-------|-------|-------|--|--|--|--|
| Intraday Supports & Resistances |       | S2  | S1    | PCP            | R1    | R2    |       |  |  |  |  |
| Guar gum                        | NCDEX | Jan | 10870 | 11700          | 12080 | 15040 | 15640 |  |  |  |  |
| Intraday Trade Call             |       |     | Call  | Entry          | T1    | T2    | SL    |  |  |  |  |
| Guar gum                        | NCDEX | Jan | Buy   | Above<br>12200 | 12300 | 12350 | 12140 |  |  |  |  |