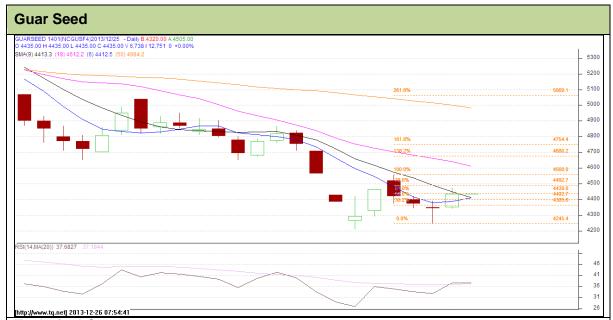

Commodity: Guar seed Contract: Jan

Exchange: NCDEX Expiry: Jan 20<sup>th</sup>, 2013

## **Technical Commentary:**

- Prices are moving downwards as chart depicts.
- Last candlestick depicts bullishness in the market.
- Also, RSI is hovering near to oversold region.

| Strategy: Buy                   |       |     |      |               |      |      |      |  |  |  |  |  |
|---------------------------------|-------|-----|------|---------------|------|------|------|--|--|--|--|--|
| Intraday Supports & Resistances |       |     | S2   | S1            | PCP  | R1   | R2   |  |  |  |  |  |
| Guar Seed                       | NCDEX | Jan | 4100 | 4300          | 4435 | 4895 | 4960 |  |  |  |  |  |
| Intraday Trade Call             |       |     | Call | Entry         | T1   | T2   | SL   |  |  |  |  |  |
| Guar Seed                       | NCDEX | Jan | Buy  | Above<br>4480 | 4560 | 4600 | 4435 |  |  |  |  |  |