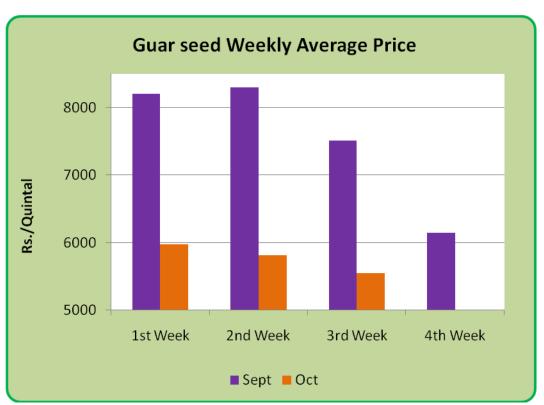

#### **Price Scenario**

Guar seed weekly average prices declined during the week. In the third week of Oct, the average price of guar seed declined by 5% to Rs.5550/Qtl compared to prior week. Also, guar gum prices declined last week by 6.1% to Rs.14875/Qtl compared to previous week. The graph below illustrates the weekly average price movement of guar seed and guar gum in Jodhpur market.

#### Spot Market Technical Analysis of Guar seed & Guar gum

Fig-1 - Guar Seed Weekly Spot Prices (Jodhpur)

Guar seed prices are moving in a weak tone as chart depicts. Guar seed prices recently tested its trend line resistance level and it is heading towards its next support level i.e. Rs 5000 per quintal.