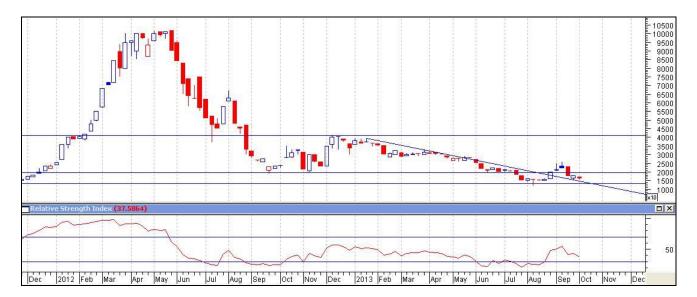

#### Spot Market Technical Analysis of Guar seed & Guar gum

Fig-1 - Guar Seed Weekly Spot Prices (Jodhpur)

Guar seed prices are moving in a weak tone as chart depicts. Guar seed prices recently tested its trend line resistance level and it is heading towards its next support level i.e. Rs 5000 per quintal.