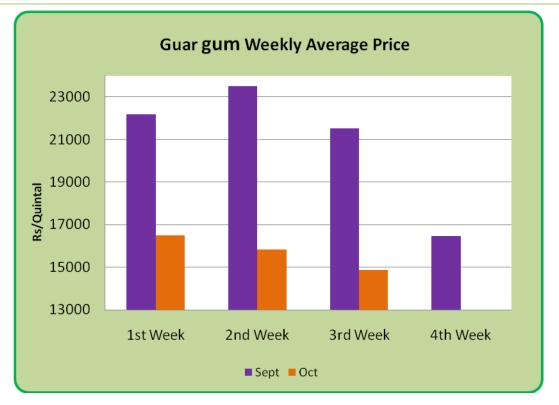

#### **Price Scenario**

Guar seed weekly average prices declined during the week. In the third week of Oct, the average price of guar seed declined by 5% to Rs.5550/Qtl compared to prior week. Also, guar gum prices declined last week by 6.1% to Rs.14875/Qtl compared to previous week. The graph below illustrates the weekly average price movement of guar seed and guar gum in Jodhpur market.

Fig-2 - Guar Gum Weekly Spot Prices (Jodhpur)

Guar gum prices are moving in downward channel as chart depicts. Prices tested its upward resistance that lies over Rs 25000 per quintal and now prices should move down upto its support level i.e. 14800.

Prices are likely to move towards Rs.14800/Qtl levels in the short -term.