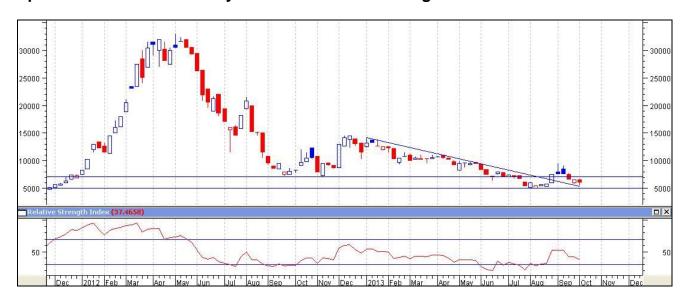

Fig-2 - Guar Gum Weekly Spot Prices (Jodhpur)

Guar gum prices are moving in downward channel as chart depicts. Prices tested its upward resistance that lies over Rs 25000 per quintal and now prices should move down upto its support level i.e. 14800.

Prices are likely to move towards Rs.14800/Qtl levels in the short -term.