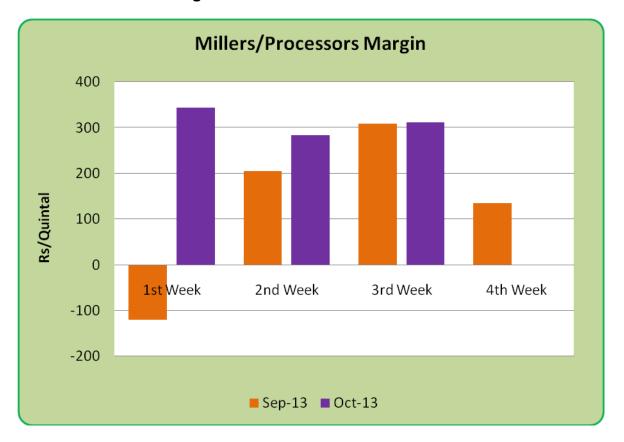

## Millers/Processors Margin

# **Guar Weekly Research Report**

21<sup>th</sup> October, 2013

As seen in the chart above, the average crushing margin of guar seed improved compared to previous week. In the third week of October 2013, average crush margin stood at Rs. 311.58/Quintal which was 283.1 per quintal last week. Increase in churi and korma prices led the margin up this week.