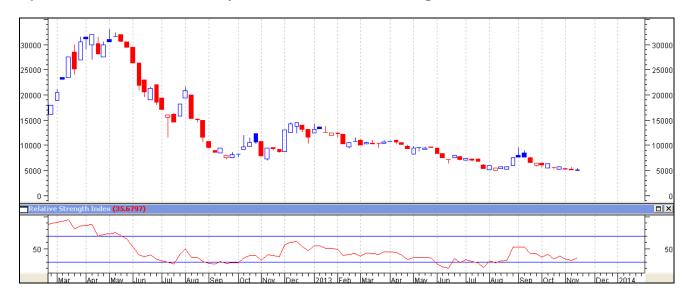

### Spot Market Technical Analysis of Guar seed & Guar gum

Fig-1 - Guar Seed Weekly Spot Prices (Jodhpur)

Guar seed prices are moving in a weak tone as chart depicts. Guar seed prices recently tested its trend line support level i.e. 5000, breach of the mentioned level would take the prices down to Rs 3320 per quintal.