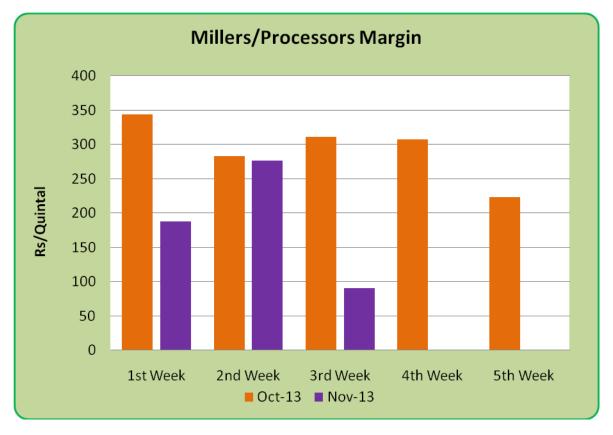

### Millers/Processors Margin

As seen in the chart above, the average crushing margin of guar seed improved compared to previous week. In the third week of November 2013, average crush margin stood at Rs. 90.9/Quintal which was 276.66 per quintal last week. Decrease in korma prices led the margin down this week.