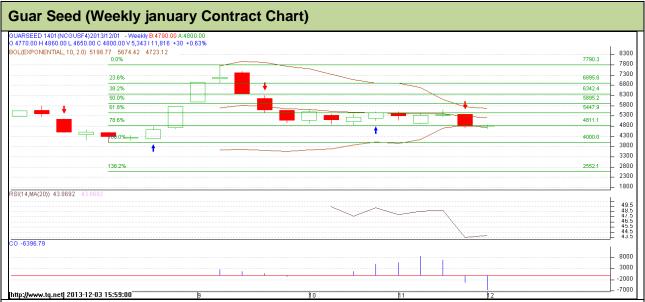

Commodity: Guar Seed Exchange: NCDEX Contract: January Expiry: Jan 20, 2013

### **Technical Commentary**:

- Guar prices are trying to breach the consolidation phase towards lower side.
- Last candlestick depicts bearishness.
- Prices are leading towards 100% retracement level.

| Strategy: Sell    |              |         |      |               |      |      |      |  |
|-------------------|--------------|---------|------|---------------|------|------|------|--|
| Weekly Supp       | oorts & Resi | stances | S2   | S1            | PCP  | R1   | R2   |  |
| Guar Seed         | NCDEX        | Jan     | 3970 | 4000          | 4870 | 5450 | 5890 |  |
| Weekly Trade Call |              |         | Call | Entry         | T1   | T2   | SL   |  |
| Guar Seed         | NCDEX        | Jan     | Sell | Below<br>4900 | 4500 | 4300 | 5140 |  |