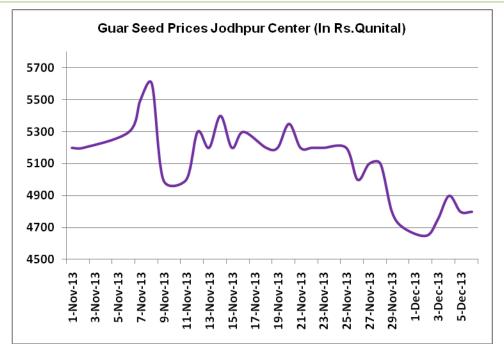

#### **Price Scenario**

Guar seed weekly average prices declined during the week. In the first week, the average price of guar seed declined by 5.9% to Rs.4766/Qtl compared to prior week. Also, guar gum prices declined last week by 2.6% to Rs.13533/Qtl compared to previous week. The graph below illustrates the weekly average price movement of guar seed and guar gum in Jodhpur market.