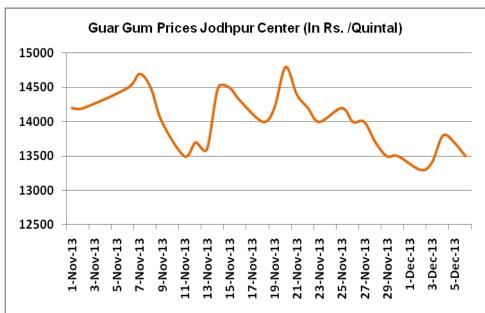

#### **Price Scenario**

Guar seed weekly average prices declined during the week. In the first week, the average price of guar seed declined by 5.9% to Rs.4766/Qtl compared to prior week. Also, guar gum prices declined last week by 2.6% to Rs.13533/Qtl compared to previous week. The graph below illustrates the weekly average price movement of guar seed and guar gum in Jodhpur market.