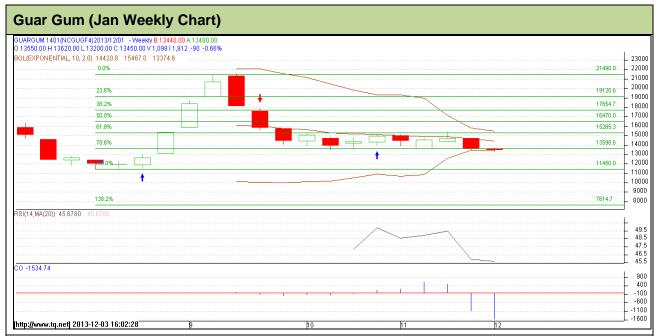

**Commodity: Guar Gum Exchange: NCDEX** Contract: Jan Expiry: Jan 20, 2013

### **Technical Commentary:**

- Gur prices are hovering in a downtrend as chart depicts.
- However, RSI is hovering at neutral region.
- Last candlesticks depict bearishness.

Strateav: Sell

| `                             | Charlegy: Com     |       |      |       |             |       |       |       |  |
|-------------------------------|-------------------|-------|------|-------|-------------|-------|-------|-------|--|
| Weekly Supports & Resistances |                   |       | S2   | S1    | PCP         | R1    | R2    |       |  |
| Guar Gum NCDEX Jan            |                   | Jan   | 7614 | 11450 | 13630       | 15290 | 16470 |       |  |
| ١                             | Weekly Trade Call |       |      | Call  | Entry       | T1    | T2    | SL    |  |
|                               | Guar Gum          | NCDEX | Jan  | Sell  | Below 13600 | 13200 | 13000 | 13840 |  |