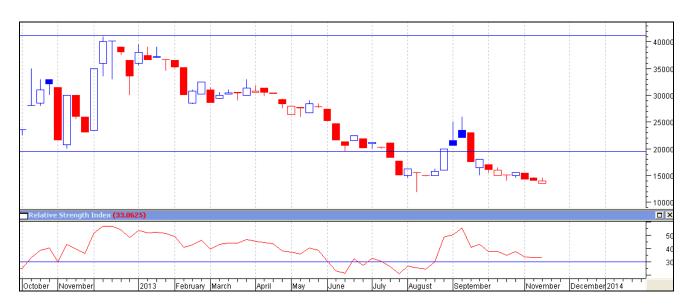

Fig-2 – Guar Gum Weekly Spot Prices (Jodhpur)

Guar gum prices are moving in downward channel as chart depicts. Prices should move down upto its support level i.e. 10000, if breach 13500 level.

Prices are likely to move towards Rs.10000/Qtl levels in the short -term.