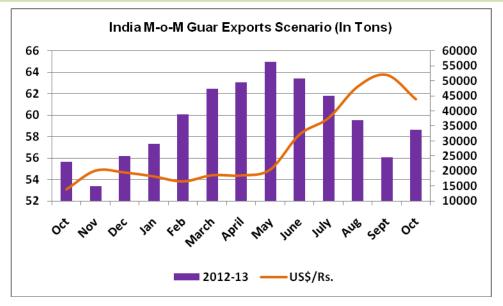

### **Export and Import Scenario**

Presently, export demand from US and China remained consistent but not going to increase by huge volume as US has already huge stocks in Houston as reported.

Around 33723 tons of guar gum (Splits and powder) exported to various countries in October month 2013 as reported. It is notable that India has exported 24504 tons of guar gum (Splits and Powder) in September month 2013.