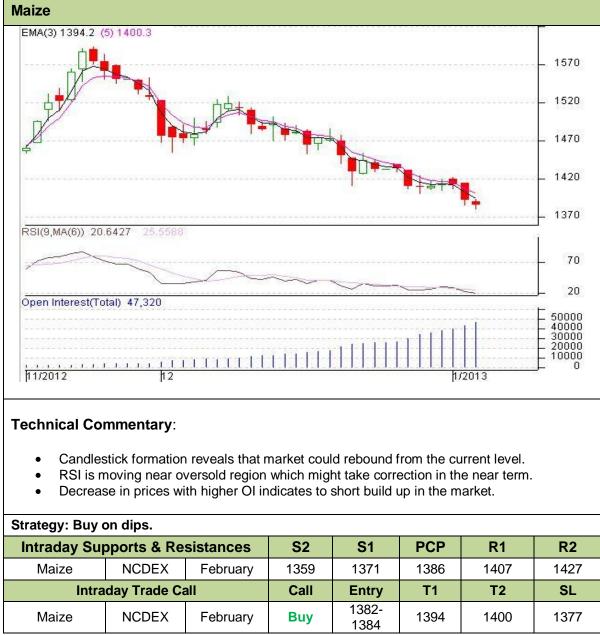

## Commodity: Maize Contract: February

## Exchange: NCDEX Expiry: Feb 20<sup>th</sup>, 2013

Do not carry forward the position until the next day.