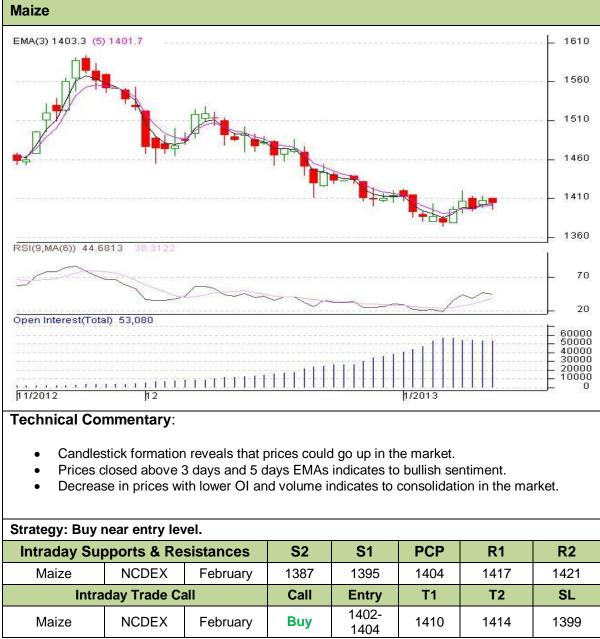

## Commodity: Maize Contract: February

## Exchange: NCDEX Expiry: 20<sup>th</sup> February, 2013

Do not carry forward the position until the next day.