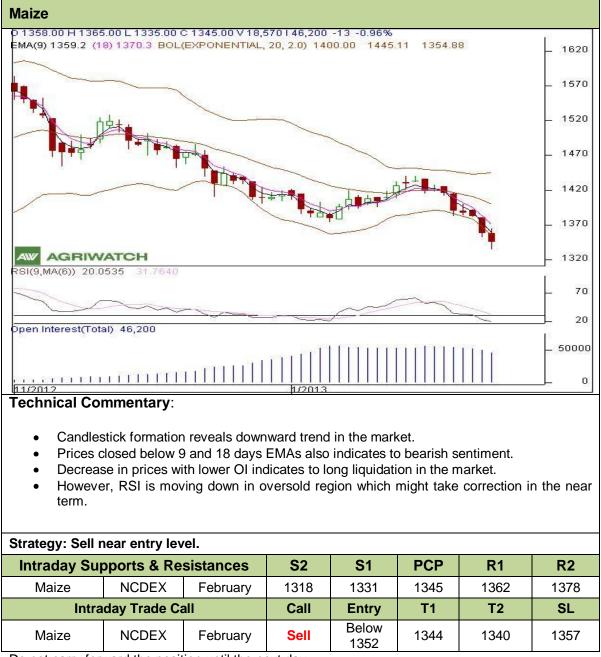

## Exchange: NCDEX Expiry: 20<sup>th</sup> February, 2013

Do not carry forward the position until the next day.