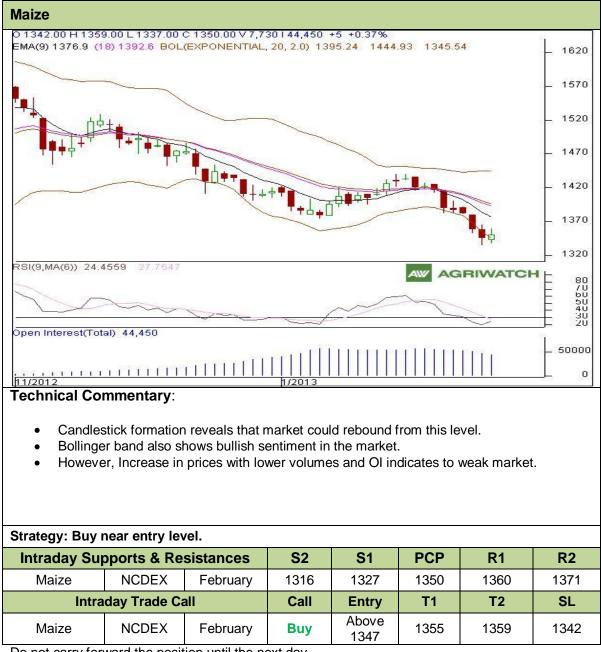

## Commodity: Maize Contract: February

## Exchange: NCDEX Expiry: 20<sup>th</sup> February, 2013

Do not carry forward the position until the next day.