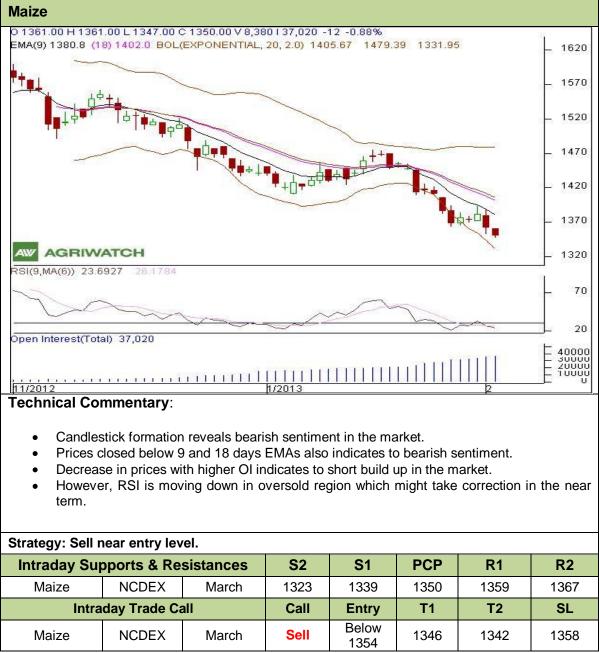

## Commodity: Maize Contract: March

## Exchange: NCDEX Expiry: 20<sup>th</sup> March, 2013

Do not carry forward the position until the next day.