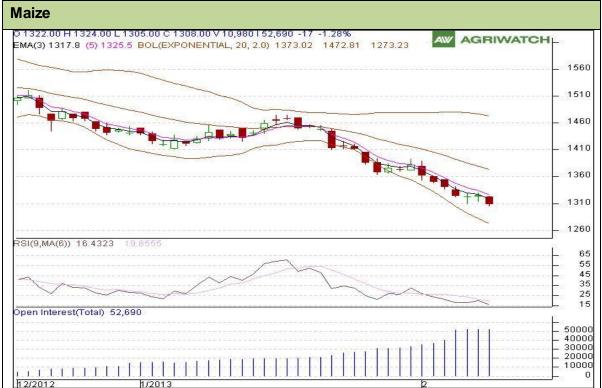

## Technical Commentary:

- Candlestick formation reveals downward trend in the market.
- Prices closed below 9 and 18 days EMAs also indicates to bearish sentiment.
- Decrease in prices with higher volumes and OI indicates to short build up in the market.
- However, RSI is moving down in oversold region which might take correction in the near term.

| Strategy: | Sell | near | entry | level | ١. |
|-----------|------|------|-------|-------|----|
|-----------|------|------|-------|-------|----|

| Intraday Supports & Resistances |       | S2    | S1    | PCP           | R1   | R2   |      |
|---------------------------------|-------|-------|-------|---------------|------|------|------|
| Maize                           | NCDEX | March | 1281  | 1293          | 1308 | 1320 | 1331 |
| Intraday Trade Call             |       | Call  | Entry | T1            | T2   | SL   |      |
| Maize                           | NCDEX | March | Sell  | 1312-<br>1314 | 1305 | 1301 | 1318 |