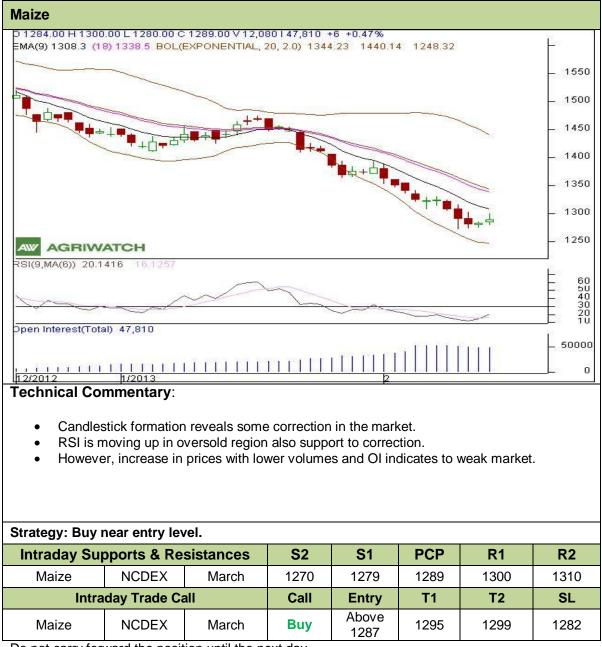

## Exchange: NCDEX Expiry: 20<sup>th</sup> March, 2013

Do not carry forward the position until the next day.