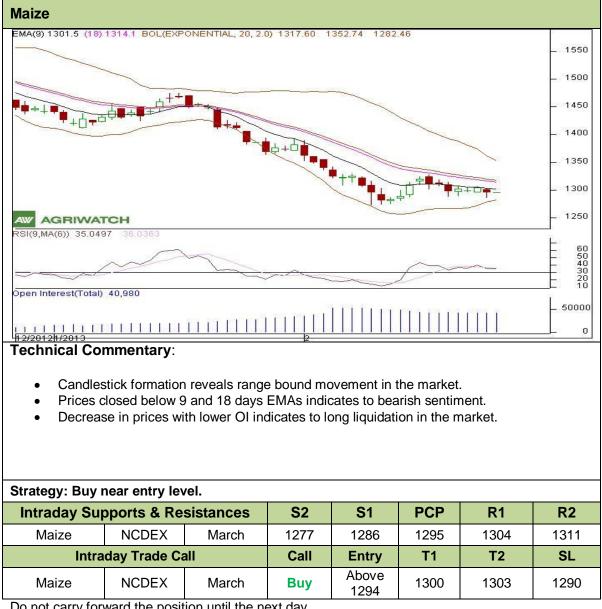

## **Exchange: NCDEX** Expiry: 20<sup>th</sup> March, 2013

Do not carry forward the position until the next day.