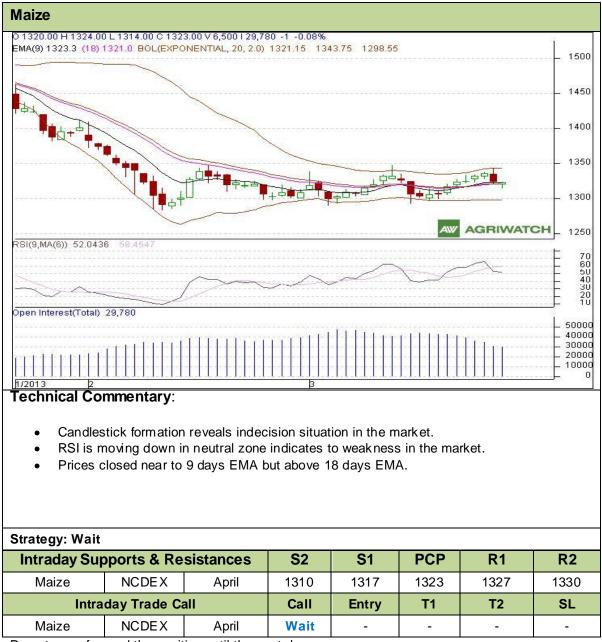

## Exchange: NCDEX Expiry: 19<sup>th</sup> Apr, 2013

Do not carry forward the position until the next day.