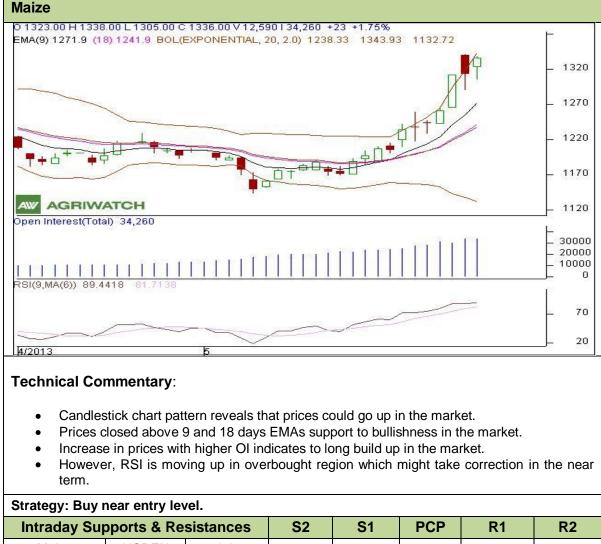

## Exchange: NCDEX Expiry: 19<sup>th</sup> July, 2013

| Strategy: Buy near entry level. |       |      |      |               |      |      |      |
|---------------------------------|-------|------|------|---------------|------|------|------|
| Intraday Supports & Resistances |       |      | S2   | S1            | PCP  | R1   | R2   |
| Maize                           | NCDEX | July | 1293 | 1315          | 1336 | 1348 | 1359 |
| Intraday Trade Call             |       |      | Call | Entry         | T1   | T2   | SL   |
| Maize                           | NCDEX | July | Buy  | Above<br>1326 | 1338 | 1344 | 1320 |