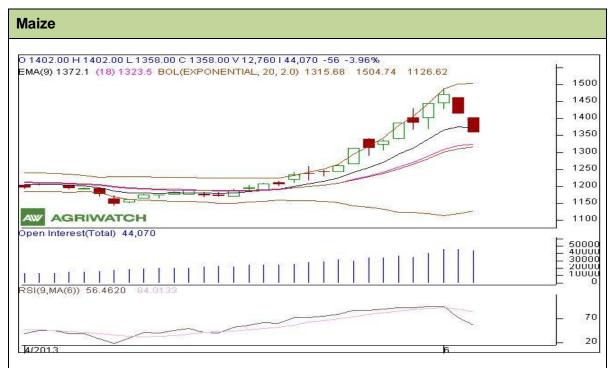

## **Technical Commentary:**

- Candlestick chart pattern reveals that prices could trade down in the market.
- RSI is moving down in neutral region indicates to bearishness in the market.
- However, Decrease in prices with lower volumes and OI indicates to consolidation in the market
- Prices closed between 9 and 18 days EMAs indicates to range bound movement in the market.

## Strategy: Sell near entry level.

| 0,                              |       |      |      |               |      |      |      |
|---------------------------------|-------|------|------|---------------|------|------|------|
| Intraday Supports & Resistances |       |      | S2   | S1            | PCP  | R1   | R2   |
| Maize                           | NCDEX | July | 1329 | 1343          | 1358 | 1387 | 1417 |
| Intraday Trade Call             |       |      | Call | Entry         | T1   | T2   | SL   |
| Maize                           | NCDEX | July | Sell | Below<br>1373 | 1357 | 1349 | 1381 |